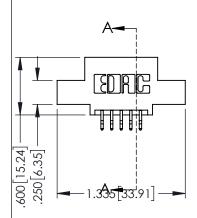

|  | SECTION A-A |
|--|-------------|
|  |             |

| 345/395 SERIES CARD EDGE CONNECTOR |        |                                                                                                                                                               | ACAD REFERENCE NO. 345-ENG-MASTER |               |                 |           |
|------------------------------------|--------|---------------------------------------------------------------------------------------------------------------------------------------------------------------|-----------------------------------|---------------|-----------------|-----------|
|                                    |        |                                                                                                                                                               | DRAWN:                            | R.STA.MONICA  | DATE: <b>MA</b> | Y.16/2017 |
| 1 AKT NOMBER. 343-010-330-300      |        | CHECKE                                                                                                                                                        | D:                                | DATE:         |                 |           |
|                                    |        | THESE DRAWINGS AND SPECIFICATIONS                                                                                                                             | SCALE:                            | 1:1           | SHEET 1         | OF 2      |
| YOUR CONNECTION TO                 | CANADA | ARE THE PROPERTY OF EDAC INC.,AND SHALL NOT BE REPRODUCED,OR COPIED OR USED AS THE BASIS FOR THE MANUFACTURE OR SALE OF APPARATUS WITHOUT WRITTEN PERMISSION. | DRAWING                           | NUMBER        |                 | ISSUE     |
|                                    |        |                                                                                                                                                               | 3                                 | 45-ENG-MASTER |                 | 1         |