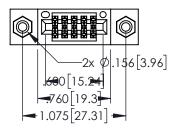

|  | SECTION A-A |
|--|-------------|
|  |             |

| 345/395 SERIES CARD EDGE CONNECTOR |        |                                                                                                                                                               | ACAD REFERENCE NO. 345-ENG-MASTER |               |                 |           |
|------------------------------------|--------|---------------------------------------------------------------------------------------------------------------------------------------------------------------|-----------------------------------|---------------|-----------------|-----------|
|                                    |        |                                                                                                                                                               | DRAWN:                            | R.STA.MONICA  | DATE: <b>MA</b> | Y.16/2017 |
| 1 AKT NOMBER. 343-010-330-300      |        | CHECKE                                                                                                                                                        | D:                                | DATE:         |                 |           |
|                                    |        | THESE DRAWINGS AND SPECIFICATIONS                                                                                                                             | SCALE:                            | 1:1           | SHEET 1         | OF 2      |
| YOUR CONNECTION TO                 | CANADA | ARE THE PROPERTY OF EDAC INC.,AND SHALL NOT BE REPRODUCED,OR COPIED OR USED AS THE BASIS FOR THE MANUFACTURE OR SALE OF APPARATUS WITHOUT WRITTEN PERMISSION. | DRAWING                           | NUMBER        |                 | ISSUE     |
|                                    |        |                                                                                                                                                               | 3                                 | 45-ENG-MASTER |                 | 1         |