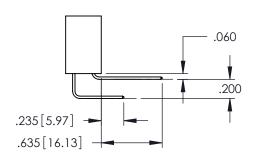

Contact Dimensions:
556-Extender Board Bend (Code 520 Contacts)
See Sheet 2 for Contact Code 555, 556, 558, 559, 560 Dimensions

1

- INSULATOR MATERIAL: THERMOPLASTIC PBT BLACK, UL 94V-0
- CONTACT MATERIAL; COPPER TIN ALLOY CONTACT PLATING: GOLD ON THE MATING AREA, TIN PLATING ON THE CONTACT TAILS, NICKEL UNDERPLATE