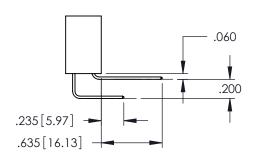

Contact Dimensions:
556-Extender Board Bend (Code 520 Contacts)
See Sheet 2 for Contact Code 555, 556, 558, 559, 560 Dimensions

- INSULATOR MATERIAL: THERMOPLASTIC PBT BLACK, UL 94V-0
- CONTACT MATERIAL; COPPER TIN ALLOY CONTACT PLATING: GOLD ON THE MATING AREA, TIN PLATING ON THE CONTACT TAILS, NICKEL UNDERPLATE

**Contact Code 558** 

Contact Code 559

**Contact Code 560** 

INSULATOR MATERIAL: THERMOPLASTIC POLYESTER, UL 94V-0 DAP MATERIAL AVAILABLE UPON REQUEST

CONTACT MATERIAL; COPPER ALLOY CONTACT PLATING: GOLD ON THE MATING AREA, TIN PLATING ON THE CONTACT TAILS, NICKEL UNDERPLATE

345/395 SERIES CARD EDGE CONNECTOR CONTACT CODE 555,556,558,559,560 DIMENSIONS

YOUR CONNECTION TO QUALITY & SERVICE

ACAD REFERENCE NO. 345-ENG-MASTER DATE:MAY.16/2017 DRAWN: R.STA.MONICA 1:1 SHEET 2 OF 2