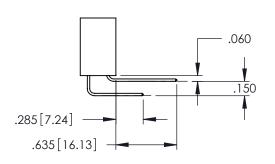

Contact Dimensions:
556-Extender Board Bend (Code 520 Contacts)
See Sheet 2 for Contact Code 555, 556, 558, 559, 560 Dimensions

- INSULATOR MATERIAL: THERMOPLASTIC PBT BLACK, UL 94V-0
- CONTACT MATERIAL; COPPER TIN ALLOY CONTACT PLATING: GOLD ON THE MATING AREA, TIN PLATING ON THE CONTACT TAILS, NICKEL UNDERPLATE