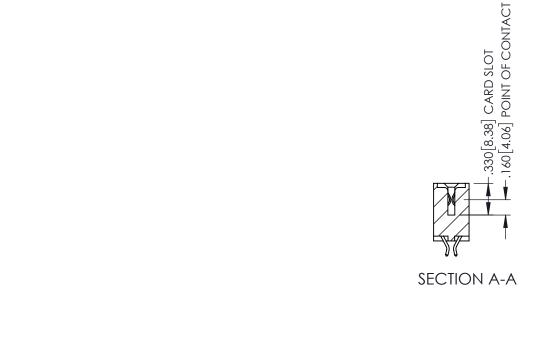

**Contact Code 558** 

Contact Code 559

**Contact Code 560** 

INSULATOR MATERIAL: THERMOPLASTIC POLYESTER, UL 94V-0 DAP MATERIAL AVAILABLE UPON REQUEST

CONTACT MATERIAL; COPPER ALLOY CONTACT PLATING: GOLD ON THE MATING AREA, TIN PLATING ON THE CONTACT TAILS, NICKEL UNDERPLATE

345/395 SERIES CARD EDGE CONNECTOR CONTACT CODE 555,556,558,559,560 DIMENSIONS

YOUR CONNECTION TO QUALITY & SERVICE

ACAD REFERENCE NO. 345-ENG-MASTER DATE:MAY.16/2017 DRAWN: R.STA.MONICA 1:1 SHEET 2 OF 2