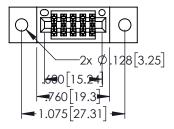

Contact Dimensions:
556-Extender Board Bend (Code 520 Contacts)
See Sheet 2 for Contact Code 555, 556, 558, 559, 560 Dimensions

- INSULATOR MATERIAL: THERMOPLASTIC PBT BLACK, UL 94V-0
- CONTACT MATERIAL; COPPER TIN ALLOY CONTACT PLATING: GOLD ON THE MATING AREA, TIN PLATING ON THE CONTACT TAILS, NICKEL UNDERPLATE

| 345/395 SERIES CARD EDGE CONNECTOR PART NUMBER: 345-010-556-202 |        |                                                                                                                                                                                                 | ACAD REFERENCE NO. 345-ENG-MASTER |             |                 |           |
|-----------------------------------------------------------------|--------|-------------------------------------------------------------------------------------------------------------------------------------------------------------------------------------------------|-----------------------------------|-------------|-----------------|-----------|
|                                                                 |        |                                                                                                                                                                                                 | DRAWN: R                          | .STA.MONICA | DATE: <b>MA</b> | Y.16/2017 |
|                                                                 |        |                                                                                                                                                                                                 | CHECKED:                          |             | DATE:           |           |
|                                                                 | CANADA | THESE DRAWINGS AND SPECIFICATIONS ARE THE PROPERTY OF EDAC INC.,AND SHALL NOT BE REPRODUCED,OR COPIED OR USED AS THE BASIS FOR THE MANUFACTURE OR SALE OF APPARATUS WITHOUT WRITTEN PERMISSION. | SCALE:                            | 1:1         | SHEET 1         | OF 2      |
|                                                                 |        |                                                                                                                                                                                                 | DRAWING NUMBER                    |             |                 | ISSUE     |
| YOUR CONNECTION TO                                              |        |                                                                                                                                                                                                 | 345-ENG-MASTER                    |             |                 | 1         |