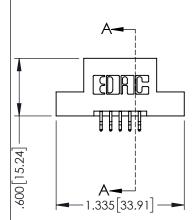

**Contact Code 558** 

Contact Code 559

**Contact Code 560** 

INSULATOR MATERIAL: THERMOPLASTIC POLYESTER, UL 94V-0 DAP MATERIAL AVAILABLE UPON REQUEST

CONTACT MATERIAL; COPPER ALLOY CONTACT PLATING: GOLD ON THE MATING AREA, TIN PLATING ON THE CONTACT TAILS, NICKEL UNDERPLATE

345/395 SERIES CARD EDGE CONNECTOR CONTACT CODE 555,556,558,559,560 DIMENSIONS

YOUR CONNECTION TO QUALITY & SERVICE

ACAD REFERENCE NO. 345-ENG-MASTER DATE:MAY.16/2017 DRAWN: R.STA.MONICA 1:1 SHEET 2 OF 2