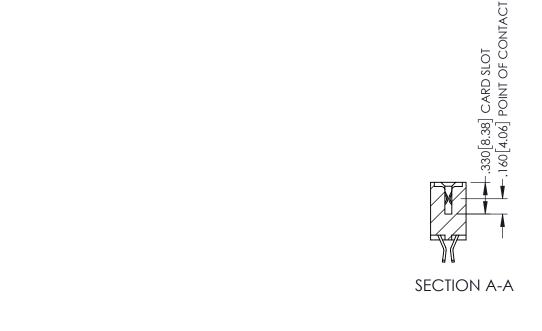

345/395 SERIES CARD EDGE CONNECTOR CONTACT CODE 555,556,558,559,560 DIMENSIONS

YOUR CONNECTION TO QUALITY & SERVICE

ACAD REFERENCE NO. 345-ENG-MASTER DATE:MAY.16/2017 DRAWN: R.STA.MONICA 1:1 SHEET 2 OF 2