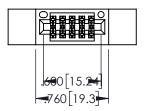

| 345/395 SERIES CARD EDGE CONNECTOR PART NUMBER: 345-010-555-212 |                                                                                                                                                                                 | ACAD REFERENCE NO. 345-ENG-MASTER |              |                 |           |
|-----------------------------------------------------------------|---------------------------------------------------------------------------------------------------------------------------------------------------------------------------------|-----------------------------------|--------------|-----------------|-----------|
|                                                                 |                                                                                                                                                                                 | DRAWN: 1                          | r.sta.monica | DATE: <b>MA</b> | Y.16/2017 |
|                                                                 |                                                                                                                                                                                 | CHECKED                           | ):           | DATE:           |           |
| TORONTO, ONTARIO CANADA                                         | THESE DRAWINGS AND SPECIFICATIONS<br>ARE THE PROPERTY OF EDAC INC.,AND<br>SHALL NOT BE REPRODUCED,OR COPIED<br>OR USED AS THE BASIS FOR THE<br>MANUFACTURE OR SALE OF APPARATUS | SCALE:                            | 1:1          | SHEET 1         | OF 2      |
|                                                                 |                                                                                                                                                                                 | DRAWING                           | NUMBER       |                 | ISSUE     |
|                                                                 |                                                                                                                                                                                 | 345-ENG-MASTER                    |              |                 | 1         |
| YOUR CONNECTION TO QUALITY & SERVICE                            | WITHOUT WRITTEN PERMISSION.                                                                                                                                                     |                                   |              |                 |           |

345/395 SERIES CARD EDGE CONNECTOR CONTACT CODE 555,556,558,559,560 DIMENSIONS

YOUR CONNECTION TO QUALITY & SERVICE

ACAD REFERENCE NO. 345-ENG-MASTER DATE:MAY.16/2017 DRAWN: R.STA.MONICA 1:1 SHEET 2 OF 2