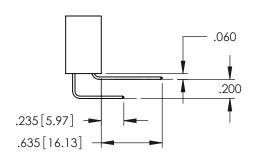

**Contact Code 558** 

Contact Code 559

**Contact Code 560** 

INSULATOR MATERIAL: THERMOPLASTIC POLYESTER, UL 94V-0 DAP MATERIAL AVAILABLE UPON REQUEST

CONTACT MATERIAL; COPPER ALLOY CONTACT PLATING: GOLD ON THE MATING AREA, TIN PLATING ON THE CONTACT TAILS, NICKEL UNDERPLATE

345/395 SERIES CARD EDGE CONNECTOR CONTACT CODE 555,556,558,559,560 DIMENSIONS

YOUR CONNECTION TO QUALITY & SERVICE

ACAD REFERENCE NO. 345-ENG-MASTER DATE:MAY.16/2017 DRAWN: R.STA.MONICA 1:1 SHEET 2 OF 2