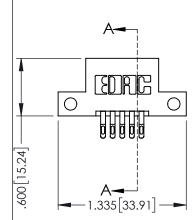

| 345/395 SERIES CARD EDGE CONNECTOR PART NUMBER: 345-010-555-212 |                                                                                                                                                                                 | ACAD REFERENCE NO. 345-ENG-MASTER |              |                 |           |
|-----------------------------------------------------------------|---------------------------------------------------------------------------------------------------------------------------------------------------------------------------------|-----------------------------------|--------------|-----------------|-----------|
|                                                                 |                                                                                                                                                                                 | DRAWN: 1                          | r.sta.monica | DATE: <b>MA</b> | Y.16/2017 |
|                                                                 |                                                                                                                                                                                 | CHECKED                           | ):           | DATE:           |           |
| TORONTO, ONTARIO CANADA                                         | THESE DRAWINGS AND SPECIFICATIONS<br>ARE THE PROPERTY OF EDAC INC.,AND<br>SHALL NOT BE REPRODUCED,OR COPIED<br>OR USED AS THE BASIS FOR THE<br>MANUFACTURE OR SALE OF APPARATUS | SCALE:                            | 1:1          | SHEET 1         | OF 2      |
|                                                                 |                                                                                                                                                                                 | DRAWING                           | NUMBER       |                 | ISSUE     |
|                                                                 |                                                                                                                                                                                 | 345-ENG-MASTER                    |              |                 | 1         |
| YOUR CONNECTION TO QUALITY & SERVICE                            | WITHOUT WRITTEN PERMISSION.                                                                                                                                                     |                                   |              |                 |           |

345/395 SERIES CARD EDGE CONNECTOR CONTACT CODE 555,556,558,559,560 DIMENSIONS

YOUR CONNECTION TO QUALITY & SERVICE

ACAD REFERENCE NO. 345-ENG-MASTER DATE:MAY.16/2017 DRAWN: R.STA.MONICA 1:1 SHEET 2 OF 2