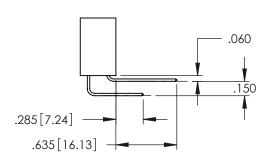

**Contact Code 558** 

Contact Code 559

**Contact Code 560** 

INSULATOR MATERIAL: THERMOPLASTIC POLYESTER, UL 94V-0 DAP MATERIAL AVAILABLE UPON REQUEST

CONTACT MATERIAL; COPPER ALLOY CONTACT PLATING: GOLD ON THE MATING AREA, TIN PLATING ON THE CONTACT TAILS, NICKEL UNDERPLATE

345/395 SERIES CARD EDGE CONNECTOR CONTACT CODE 555,556,558,559,560 DIMENSIONS

YOUR CONNECTION TO QUALITY & SERVICE

ACAD REFERENCE NO. 345-ENG-MASTER DATE:MAY.16/2017 DRAWN: R.STA.MONICA 1:1 SHEET 2 OF 2