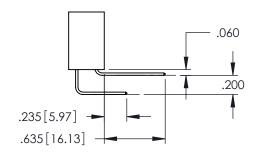

**SECTION A-A** 

**Contact Code 558** 

Contact Code 559

**Contact Code 560** 

- INSULATOR MATERIAL: THERMOPLASTIC POLYESTER, UL 94V-0 DAP MATERIAL AVAILABLE UPON REQUEST

CONTACT MATERIAL; COPPER ALLOY CONTACT PLATING: GOLD ON THE MATING AREA, TIN PLATING ON THE CONTACT TAILS, NICKEL UNDERPLATE

345/395 SERIES CARD EDGE CONNECTOR CONTACT CODE 555,556,558,559,560 DIMENSIONS

YOUR CONNECTION TO QUALITY & SERVICE

|   | NOND REFERENCE NO   | 545-LINO-MASTER          |
|---|---------------------|--------------------------|
|   | DRAWN: R.STA.MONICA | DATE: <b>MAY.16/2017</b> |
|   | CHECKED:            | DATE:                    |
|   | SCALE: 1:1          | SHEET 2 OF 2             |
| D | DRAWING NUMBER      | ISSUE                    |
|   | 345-ENG-MASTER      | 1                        |