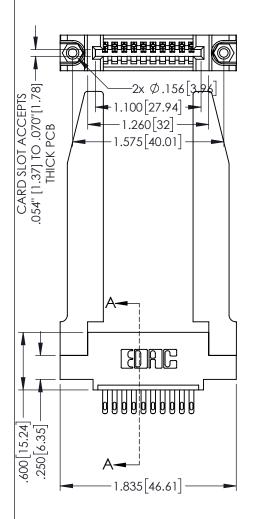

Contact Dimensions: 500-Wire Hole .050x.025(1.27x0.64) - Tail LG=.260(6.60) .100 (2.54) Contact Spacing x .200 (5.08) Row Spacing

.160[4.06] POINT OF CONTACT

.330[8.38] CARD SLOT

1

INSULATOR MATERIAL: THERMOPLASTIC PBT BLACK, UL 94V-0

CONTACT MATERIAL; COPPER TIN ALLOY CONTACT PLATING: GOLD ON THE MATING AREA, TIN PLATING ON THE CONTACT TAILS, NICKEL UNDERPLATE

| 345/395 SERIES CARD EDGE CONNE | CTOR |
|--------------------------------|------|
| PART NUMBER: 345-010-500-478   |      |

YOUR CONNECTION TO QUALITY & SERVICE

| ACAD REFERENCE NO. 345-ENG-MASTER    |              |  |
|--------------------------------------|--------------|--|
| DRAWN: R.STA.MONICA DATE:MAY.16/2017 |              |  |
| CHECKED:                             | DATE:        |  |
| SCALE: 1:1                           | SHEET 1 OF 2 |  |
| DRAWING NUMBER                       | ISSUE        |  |
| 345-ENG-MASTER                       | 1            |  |