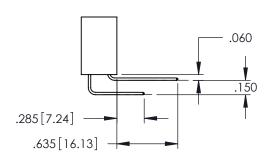

**SECTION A-A** 

**Contact Code 558** 

Contact Code 559

**Contact Code 560** 

- INSULATOR MATERIAL: THERMOPLASTIC POLYESTER, UL 94V-0 DAP MATERIAL AVAILABLE UPON REQUEST

CONTACT MATERIAL; COPPER ALLOY CONTACT PLATING: GOLD ON THE MATING AREA, TIN PLATING ON THE CONTACT TAILS, NICKEL UNDERPLATE

345/395 SERIES CARD EDGE CONNECTOR CONTACT CODE 555,556,558,559,560 DIMENSIONS

YOUR CONNECTION TO QUALITY & SERVICE

|   | NOND REFERENCE NO   | 545-LINO-MASTER          |
|---|---------------------|--------------------------|
|   | DRAWN: R.STA.MONICA | DATE: <b>MAY.16/2017</b> |
|   | CHECKED:            | DATE:                    |
|   | SCALE: 1:1          | SHEET 2 OF 2             |
| D | DRAWING NUMBER      | ISSUE                    |
|   | 345-ENG-MASTER      | 1                        |