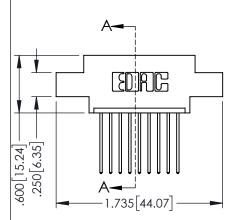

Contact Dimensions: 542-Wire Wrap .025 Sq.(0.64 Sq.) - Tail LG=.645(16.38) .100 (2.54) Contact Spacing x .200 (5.08) Row Spacing

THIS IS A C.A.D. GENERATED DRAWING
DO NOT MAKE MANUAL REVISIONS TO MAS

330E NUMBER

ORIGINAL

- INSULATOR MATERIAL: THERMOPLASTIC PBT BLACK, UL 94V-0
- CONTACT MATERIAL; COPPER TIN ALLOY
   CONTACT PLATING: GOLD ON THE MATING AREA, TIN PLATING ON THE CONTACT TAILS, NICKEL UNDERPLATE

| 345/395 SERIES CARD EDGE CONNECTOR<br>PART NUMBER: 345-009-542-607 |                  |                                                                                                                                                                                                 | Maria |             |                  |       |
|--------------------------------------------------------------------|------------------|-------------------------------------------------------------------------------------------------------------------------------------------------------------------------------------------------|-------------------------------------------------------------------------------------------------------------------------------------------------------------------------------------------------------------------------------------------------------------------------------------------------------------------------------------------------------------------------------------------------------------------------------------------------------------------------------------------------------------------------------------------------------------------------------------------------------------------------------------------------------------------------------------------------------------------------------------------------------------------------------------------------------------------------------------------------------------------------------------------------------------------------------------------------------------------------------------------------------------------------------------------------------------------------------------------------------------------------------------------------------------------------------------------------------------------------------------------------------------------------------------------------------------------------------------------------------------------------------------------------------------------------------------------------------------------------------------------------------------------------------------------------------------------------------------------------------------------------------------------------------------------------------------------------------------------------------------------------------------------------------------------------------------------------------------------------------------------------------------------------------------------------------------------------------------------------------------------------------------------------------------------------------------------------------------------------------------------------------|-------------|------------------|-------|
|                                                                    |                  |                                                                                                                                                                                                 | DRAWN: R.STA.MONICA                                                                                                                                                                                                                                                                                                                                                                                                                                                                                                                                                                                                                                                                                                                                                                                                                                                                                                                                                                                                                                                                                                                                                                                                                                                                                                                                                                                                                                                                                                                                                                                                                                                                                                                                                                                                                                                                                                                                                                                                                                                                                                           |             | DATE:MAY.16/2017 |       |
|                                                                    |                  |                                                                                                                                                                                                 | CHECKED:                                                                                                                                                                                                                                                                                                                                                                                                                                                                                                                                                                                                                                                                                                                                                                                                                                                                                                                                                                                                                                                                                                                                                                                                                                                                                                                                                                                                                                                                                                                                                                                                                                                                                                                                                                                                                                                                                                                                                                                                                                                                                                                      |             | DATE:            |       |
|                                                                    |                  | THESE DRAWINGS AND SPECIFICATIONS ARE THE PROPERTY OF EDAC INC.,AND SHALL NOT BE REPRODUCED,OR COPIED OR USED AS THE BASIS FOR THE MANUFACTURE OR SALE OF APPARATUS WITHOUT WRITTEN PERMISSION. | SCALE:                                                                                                                                                                                                                                                                                                                                                                                                                                                                                                                                                                                                                                                                                                                                                                                                                                                                                                                                                                                                                                                                                                                                                                                                                                                                                                                                                                                                                                                                                                                                                                                                                                                                                                                                                                                                                                                                                                                                                                                                                                                                                                                        | 1:1         | SHEET 1          | OF 2  |
|                                                                    | TORONTO, ONTARIO |                                                                                                                                                                                                 | DRAWING I                                                                                                                                                                                                                                                                                                                                                                                                                                                                                                                                                                                                                                                                                                                                                                                                                                                                                                                                                                                                                                                                                                                                                                                                                                                                                                                                                                                                                                                                                                                                                                                                                                                                                                                                                                                                                                                                                                                                                                                                                                                                                                                     | NUMBER      |                  | ISSUE |
|                                                                    | CANADA           |                                                                                                                                                                                                 | 345                                                                                                                                                                                                                                                                                                                                                                                                                                                                                                                                                                                                                                                                                                                                                                                                                                                                                                                                                                                                                                                                                                                                                                                                                                                                                                                                                                                                                                                                                                                                                                                                                                                                                                                                                                                                                                                                                                                                                                                                                                                                                                                           | -ENG-MASTER |                  | 1     |
|                                                                    |                  |                                                                                                                                                                                                 |                                                                                                                                                                                                                                                                                                                                                                                                                                                                                                                                                                                                                                                                                                                                                                                                                                                                                                                                                                                                                                                                                                                                                                                                                                                                                                                                                                                                                                                                                                                                                                                                                                                                                                                                                                                                                                                                                                                                                                                                                                                                                                                               |             |                  |       |