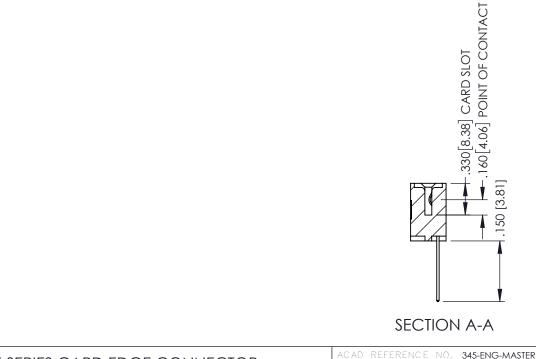

**Contact Code 558** 

Contact Code 559

**Contact Code 560** 

INSULATOR MATERIAL: THERMOPLASTIC POLYESTER, UL 94V-0

DAP MATERIAL AVAILABLE UPON REQUEST

CONTACT MATERIAL; COPPER ALLOY CONTACT PLATING: GOLD ON THE MATING AREA, TIN PLATING ON THE CONTACT TAILS, NICKEL UNDERPLATE

345/395 SERIES CARD EDGE CONNECTOR CONTACT CODE 555,556,558,559,560 DIMENSIONS

YOUR CONNECTION TO QUALITY & SERVICE

ACAD REFERENCE NO. 345-ENG-MASTER DATE:MAY.16/2017 DRAWN: R.STA.MONICA 1:1 SHEET 2 OF 2