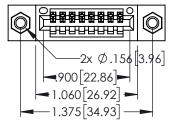

<u>Contact Dimensions:</u>
542-Wire Wrap .025 Sq.(0.64 Sq.) - Tail LG=.645(16.38)
.100 (2.54) Contact Spacing x .200 (5.08) Row Spacing

THIS IS A C.A.D. GENERATED DRAWING DO NOT MAKE MANUAL REVISIONS TO MASTER,

| 345/395 SERIES CARD EDGE CONNECTOR PART NUMBER: 345-008-542-607 |                                                                                                                                             | ACAD REFERENCE NO. 345-ENG-MASIER |              |                 |           |
|-----------------------------------------------------------------|---------------------------------------------------------------------------------------------------------------------------------------------|-----------------------------------|--------------|-----------------|-----------|
|                                                                 |                                                                                                                                             | DRAWN:                            | R.STA.MONICA | DATE: <b>MA</b> | Y.16/2017 |
|                                                                 |                                                                                                                                             | CHECKE                            | D:           | DATE:           |           |
| TORONTO, ONTARIO                                                | THESE DRAWINGS AND SPECIFICATIONS<br>ARE THE PROPERTY OF EDAC INC.,AND<br>SHALL NOT BE REPRODUCED,OR COPIED<br>OR USED AS THE BASIS FOR THE | SCALE:                            | 1:1          | SHEET 1         | OF 2      |
|                                                                 |                                                                                                                                             | DRAWING                           | NUMBER       |                 | ISSUE     |
|                                                                 | /A                                                                                                                                          | MANUFACTURE OR SALE OF APPARATUS  | 3            | 345-ENG-MASTER  |           |