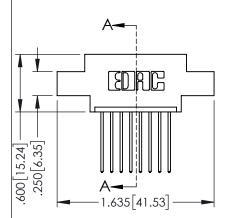

<u>Contact Dimensions:</u>
542-Wire Wrap .025 Sq.(0.64 Sq.) - Tail LG=.645(16.38)
.100 (2.54) Contact Spacing x .200 (5.08) Row Spacing

THIS IS A C.A.D. GENERATED DRAWING DO NOT MAKE MANUAL REVISIONS TO MASTER,

| 345/395 SERIES CARD EDGE CONNECTOR PART NUMBER: 345-008-542-607 |                                                                                                                                             | ACAD REFERENCE NO. 345-ENG-MASIER |              |                 |           |
|-----------------------------------------------------------------|---------------------------------------------------------------------------------------------------------------------------------------------|-----------------------------------|--------------|-----------------|-----------|
|                                                                 |                                                                                                                                             | DRAWN:                            | R.STA.MONICA | DATE: <b>MA</b> | Y.16/2017 |
|                                                                 |                                                                                                                                             | CHECKE                            | D:           | DATE:           |           |
| TORONTO, ONTARIO                                                | THESE DRAWINGS AND SPECIFICATIONS<br>ARE THE PROPERTY OF EDAC INC.,AND<br>SHALL NOT BE REPRODUCED,OR COPIED<br>OR USED AS THE BASIS FOR THE | SCALE:                            | 1:1          | SHEET 1         | OF 2      |
|                                                                 |                                                                                                                                             | DRAWING                           | NUMBER       |                 | ISSUE     |
|                                                                 | /A                                                                                                                                          | MANUFACTURE OR SALE OF APPARATUS  | 3            | 345-ENG-MASTER  |           |