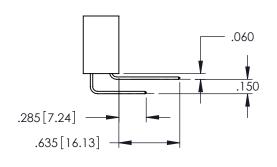

<u>Contact Dimensions:</u>
542-Wire Wrap .025 Sq.(0.64 Sq.) - Tail LG=.645(16.38)
.100 (2.54) Contact Spacing x .200 (5.08) Row Spacing

THIS IS A C.A.D. GENERATED DRAWING DO NOT MAKE MANUAL REVISIONS TO MASTER,