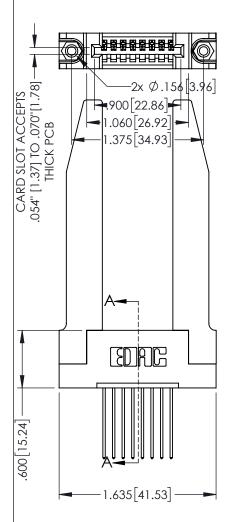

Contact Dimensions: 541-Wire Wrap .025 Sq.(0.64 Sq.) - Tail LG=.750(19.05) .100 (2.54) Contact Spacing x .200 (5.08) Row Spacing

.160 [4.06] POINT OF CONTACT

-.330[8.38] CARD SLOT

1

INSULATOR MATERIAL: THERMOPLASTIC PBT BLACK, UL 94V-0

CONTACT MATERIAL; COPPER TIN ALLOY CONTACT PLATING: GOLD ON THE MATING AREA, TIN PLATING

ON THE CONTACT TAILS, NICKEL UNDERPLATE

| 345/395 SERIES CARD EDGE CONNECTOR<br>PART NUMBER: 345-008-541-178 | R |
|--------------------------------------------------------------------|---|