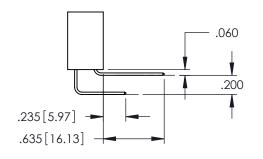

**SECTION A-A** 

150 [3.81]

**Contact Code 558** 

Contact Code 559

Contact Code 560

INSULATOR MATERIAL: THERMOPLASTIC POLYESTER, UL 94V-0

DAP MATERIAL AVAILABLE UPON REQUEST

CONTACT MATERIAL; COPPER ALLOY