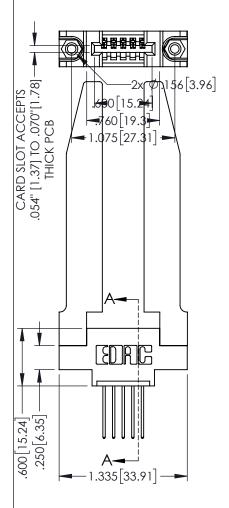

Contact Dimensions: 540-Wire Wrap .025 Sq.(0.64 Sq.) - Tail LG=.560(14.22) .100 (2.54) Contact Spacing x .200 (5.08) Row Spacing

1

345/395 SERIES CARD EDGE CONNECTOR PART NUMBER: 345-005-540-678

YOUR CONNECTION TO QUALITY & SERVICE

INSULATOR MATERIAL: THERMOPLASTIC PBT BLACK, UL 94V-0

CONTACT MATERIAL; COPPER TIN ALLOY

CONTACT PLATING: GOLD ON THE MATING AREA, TIN PLATING ON THE CONTACT TAILS, NICKEL UNDERPLATE

.160[4.06] POINT OF CONTACT .330[8.38] CARD SLOT