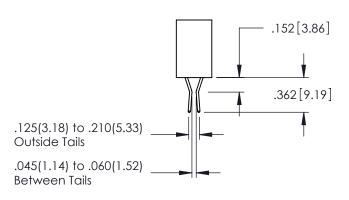

Contact Dimensions: 540-Wire Wrap .025 Sq.(0.64 Sq.) - Tail LG=.560(14.22) .100 (2.54) Contact Spacing x .200 (5.08) Row Spacing

1

345/395 SERIES CARD EDGE CONNECTOR PART NUMBER: 345-005-540-678

YOUR CONNECTION TO QUALITY & SERVICE