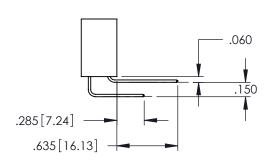

**SECTION A-A** 

150 [3.81]

**Contact Code 558** 

Contact Code 559

Contact Code 560

INSULATOR MATERIAL: THERMOPLASTIC POLYESTER, UL 94V-0

DAP MATERIAL AVAILABLE UPON REQUEST

CONTACT MATERIAL; COPPER ALLOY