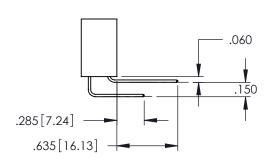

**Contact Code 558** 

Contact Code 559

Contact Code 560

INSULATOR MATERIAL: THERMOPLASTIC POLYESTER, UL 94V-0

DAP MATERIAL AVAILABLE UPON REQUEST

CONTACT MATERIAL; COPPER ALLOY

CONTACT PLATING: GOLD ON THE MATING AREA, TIN PLATING ON THE CONTACT TAILS, NICKEL UNDERPLATE

## 345/395 SERIES CARD EDGE CONNECTOR CONTACT CODE 555,556,558,559,560 DIMENSIONS

YOUR CONNECTION TO QUALITY & SERVICE

|    | ACAD REFERENCE NO. 345-ENG-MASTER |                  |       |        |  |  |  |  |  |
|----|-----------------------------------|------------------|-------|--------|--|--|--|--|--|
| S  | DRAWN: R.STA.MONI                 | DATE:MAY.16/2017 |       |        |  |  |  |  |  |
|    | CHECKED:                          |                  | DATE: |        |  |  |  |  |  |
| ,  | SCALE: 1:1                        |                  | SHEET | 2 OF 2 |  |  |  |  |  |
| ED | DRAWING NUMBER                    | ISSUE            |       |        |  |  |  |  |  |