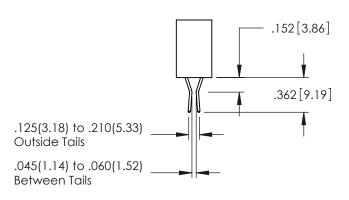

**Contact Code 558** 

Contact Code 559

Contact Code 560

INSULATOR MATERIAL: THERMOPLASTIC POLYESTER, UL 94V-0

DAP MATERIAL AVAILABLE UPON REQUEST

CONTACT MATERIAL; COPPER ALLOY

CONTACT PLATING: GOLD ON THE MATING AREA, TIN PLATING ON THE CONTACT TAILS, NICKEL UNDERPLATE

## 345/395 SERIES CARD EDGE CONNECTOR CONTACT CODE 555,556,558,559,560 DIMENSIONS

YOUR CONNECTION TO QUALITY & SERVICE

|    | ACAD REFERENCE NO. 345-ENG-MASTER |                  |       |        |  |  |  |  |  |
|----|-----------------------------------|------------------|-------|--------|--|--|--|--|--|
| S  | DRAWN: R.STA.MONI                 | DATE:MAY.16/2017 |       |        |  |  |  |  |  |
|    | CHECKED:                          |                  | DATE: |        |  |  |  |  |  |
| ,  | SCALE: 1:1                        |                  | SHEET | 2 OF 2 |  |  |  |  |  |
| ED | DRAWING NUMBER                    | ISSUE            |       |        |  |  |  |  |  |