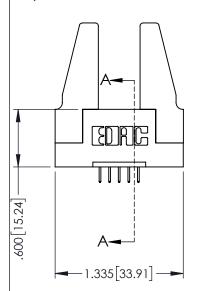

**Contact Code 558** 

Contact Code 559

Contact Code 560

INSULATOR MATERIAL: THERMOPLASTIC POLYESTER, UL 94V-0

DAP MATERIAL AVAILABLE UPON REQUEST

CONTACT MATERIAL; COPPER ALLOY

CONTACT PLATING: GOLD ON THE MATING AREA, TIN PLATING ON THE CONTACT TAILS, NICKEL UNDERPLATE

## 345/395 SERIES CARD EDGE CONNECTOR CONTACT CODE 555,556,558,559,560 DIMENSIONS

YOUR CONNECTION TO QUALITY & SERVICE

|    | ACAD REFERENCE NO. 345-ENG-MASTER |                  |       |        |  |  |  |  |  |
|----|-----------------------------------|------------------|-------|--------|--|--|--|--|--|
| S  | DRAWN: R.STA.MONI                 | DATE:MAY.16/2017 |       |        |  |  |  |  |  |
|    | CHECKED:                          |                  | DATE: |        |  |  |  |  |  |
| ,  | SCALE: 1:1                        |                  | SHEET | 2 OF 2 |  |  |  |  |  |
| ED | DRAWING NUMBER                    | ISSUE            |       |        |  |  |  |  |  |