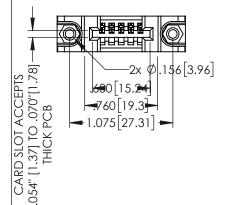

<u>Contact Dimensions:</u>
524-P.C. Tail .018 Sq.(0.46 Sq.) - Tail LG=.175(4.45)
.100 (2.54) Contact Spacing x .200 (5.08) Row Spacing

ACAD REFERENCE NO. 345-ENG-MASTER

1

- INSULATOR MATERIAL: THERMOPLASTIC PBT BLACK, UL 94V-0
- CONTACT MATERIAL; COPPER TIN ALLOY CONTACT PLATING: GOLD ON THE MATING AREA, TIN PLATING ON THE CONTACT TAILS, NICKEL UNDERPLATE

| 345/395 SERIES CARD EDGE CONNECTOR PART NUMBER: 345-005-524-188 |        |                                                                                                                                                                                 | ACAD REFERENCE NO. 345-ENG-MASTER |              |                 |           |
|-----------------------------------------------------------------|--------|---------------------------------------------------------------------------------------------------------------------------------------------------------------------------------|-----------------------------------|--------------|-----------------|-----------|
|                                                                 |        |                                                                                                                                                                                 | DRAWN:                            | R.STA.MONICA | DATE: <b>MA</b> | Y.16/2017 |
|                                                                 |        |                                                                                                                                                                                 | CHECKE                            | D:           | DATE:           |           |
|                                                                 | INC    | THESE DRAWINGS AND SPECIFICATIONS<br>ARE THE PROPERTY OF EDAC INC.,AND<br>SHALL NOT BE REPRODUCED,OR COPIED<br>OR USED AS THE BASIS FOR THE<br>MANUFACTURE OR SALE OF APPARATUS | SCALE:                            | 1:1          | SHEET 1         | 1 OF 2    |
|                                                                 | CANADA |                                                                                                                                                                                 | DRAWING                           | NUMBER       |                 | ISSUE     |
|                                                                 |        |                                                                                                                                                                                 | 345-ENG-MASTER                    |              |                 | 1         |
| YOUR CONNECTION TO QUALITY (                                    |        | WITHOUT WRITTEN PERMISSION.                                                                                                                                                     |                                   |              |                 |           |