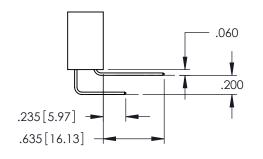

<u>Contact Dimensions:</u>
524-P.C. Tail .018 Sq.(0.46 Sq.) - Tail LG=.175(4.45)
.100 (2.54) Contact Spacing x .200 (5.08) Row Spacing

ACAD REFERENCE NO. 345-ENG-MASTER

1

- INSULATOR MATERIAL: THERMOPLASTIC PBT BLACK, UL 94V-0
- CONTACT MATERIAL; COPPER TIN ALLOY CONTACT PLATING: GOLD ON THE MATING AREA, TIN PLATING ON THE CONTACT TAILS, NICKEL UNDERPLATE

| 345/395 SERIES CARD EDGE CONNECTOR PART NUMBER: 345-005-524-188 |        |                                                                                                                                                                                 | ACAD REFERENCE NO. 345-ENG-MASTER |              |                 |           |
|-----------------------------------------------------------------|--------|---------------------------------------------------------------------------------------------------------------------------------------------------------------------------------|-----------------------------------|--------------|-----------------|-----------|
|                                                                 |        |                                                                                                                                                                                 | DRAWN:                            | R.STA.MONICA | DATE: <b>MA</b> | Y.16/2017 |
|                                                                 |        |                                                                                                                                                                                 | CHECKE                            | D:           | DATE:           |           |
|                                                                 | INC    | THESE DRAWINGS AND SPECIFICATIONS<br>ARE THE PROPERTY OF EDAC INC.,AND<br>SHALL NOT BE REPRODUCED,OR COPIED<br>OR USED AS THE BASIS FOR THE<br>MANUFACTURE OR SALE OF APPARATUS | SCALE:                            | 1:1          | SHEET 1         | 1 OF 2    |
|                                                                 | CANADA |                                                                                                                                                                                 | DRAWING                           | NUMBER       |                 | ISSUE     |
|                                                                 |        |                                                                                                                                                                                 | 345-ENG-MASTER                    |              |                 | 1         |
| YOUR CONNECTION TO QUALITY (                                    |        | WITHOUT WRITTEN PERMISSION.                                                                                                                                                     |                                   |              |                 |           |