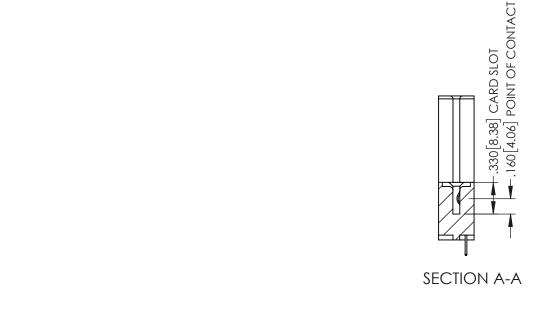

**Contact Code 558** 

Contact Code 559

Contact Code 560

INSULATOR MATERIAL: THERMOPLASTIC POLYESTER, UL 94V-0

DAP MATERIAL AVAILABLE UPON REQUEST

CONTACT MATERIAL; COPPER ALLOY

CONTACT PLATING: GOLD ON THE MATING AREA, TIN PLATING ON THE CONTACT TAILS, NICKEL UNDERPLATE

## 345/395 SERIES CARD EDGE CONNECTOR CONTACT CODE 555,556,558,559,560 DIMENSIONS

YOUR CONNECTION TO QUALITY & SERVICE

|    | ACAD REFERENCE NO. 345-ENG-MASTER |                  |       |        |  |  |  |  |  |
|----|-----------------------------------|------------------|-------|--------|--|--|--|--|--|
| S  | DRAWN: R.STA.MONI                 | DATE:MAY.16/2017 |       |        |  |  |  |  |  |
|    | CHECKED:                          |                  | DATE: |        |  |  |  |  |  |
| ,  | SCALE: 1:1                        |                  | SHEET | 2 OF 2 |  |  |  |  |  |
| ED | DRAWING NUMBER                    | ISSUE            |       |        |  |  |  |  |  |