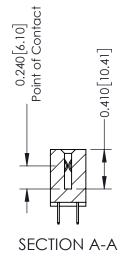

**See Accompanying Pages for:** 

- **Contact Bend Details**
- **Mounting Options**

342 / 392 Card Edge Connector Part Number: 342-086-524-204

YOUR CONNECTION TO QUALITY & SERVICE

CANADA

342 ENG MASTER J.LEE DATE: OCT. 06/09 SHEET 1 OF 3

342 Assembly

THIS IS A C.A.D. GENERATED DRAWING DO NOT MAKE MANUAL REVISIONS TO MASTER. ISSUE NUMBER

ORIGINAL

1

| 342 / 392 Series Card Edge Connector<br>Contact Bend Detail |                                                                                                                                                                                                  | ACAD REFERENCE NO. 342 ENG MASTER |             |                  |        |
|-------------------------------------------------------------|--------------------------------------------------------------------------------------------------------------------------------------------------------------------------------------------------|-----------------------------------|-------------|------------------|--------|
|                                                             |                                                                                                                                                                                                  | DRAWN:                            | J.LEE       | DATE: OCT. 06/09 |        |
|                                                             |                                                                                                                                                                                                  | CHECKED:                          |             | DATE:            |        |
| TORONTO, ONTARIO                                            | THESE DRAWINGS AND SPECIFICATIONS ARE THE PROPERTY OF EDAC INC. AND SHALL NOT BE REPRODUCED, OR COPIED OR USED AS THE BASIS FOR THE MANUFACTURE OR SALE OF APPARATUS WITHOUT WRITTEN PERMISSION. | SCALE:                            | NTS         | SHEET :          | 2 OF 3 |
|                                                             |                                                                                                                                                                                                  | DRAWING                           | NUMBER      |                  | ISSUE  |
| YOUR CONNECTION TO QUALITY & SERVICE                        |                                                                                                                                                                                                  | 3                                 | 42 Assembly |                  | 1      |