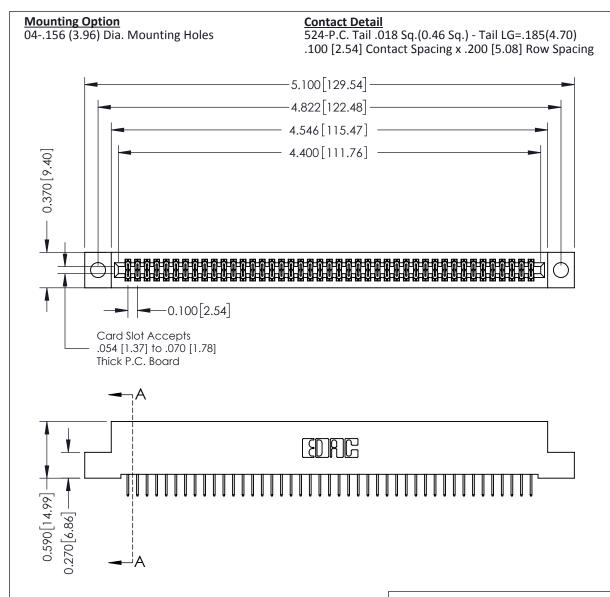

**See Accompanying Pages for:** 

- **Contact Bend Details**
- **Mounting Options**

342 / 392 Card Edge Connector Part Number: 342-086-524-204

YOUR CONNECTION TO QUALITY & SERVICE

CANADA

342 ENG MASTER J.LEE DATE: OCT. 06/09 SHEET 1 OF 3

342 Assembly

THIS IS A C.A.D. GENERATED DRAWING DO NOT MAKE MANUAL REVISIONS TO MASTER. ISSUE NUMBER

ORIGINAL

1

| 342 / 392 Series Card Edge Connector<br>Contact Bend Detail |                                                                                                                                                                                                  | ACAD REFERENCE NO. 342 ENG MASTER |             |                  |        |
|-------------------------------------------------------------|--------------------------------------------------------------------------------------------------------------------------------------------------------------------------------------------------|-----------------------------------|-------------|------------------|--------|
|                                                             |                                                                                                                                                                                                  | DRAWN:                            | J.LEE       | DATE: OCT. 06/09 |        |
|                                                             |                                                                                                                                                                                                  | CHECKED:                          |             | DATE:            |        |
| TORONTO, ONTARIO                                            | THESE DRAWINGS AND SPECIFICATIONS ARE THE PROPERTY OF EDAC INC. AND SHALL NOT BE REPRODUCED, OR COPIED OR USED AS THE BASIS FOR THE MANUFACTURE OR SALE OF APPARATUS WITHOUT WRITTEN PERMISSION. | SCALE:                            | NTS         | SHEET :          | 2 OF 3 |
|                                                             |                                                                                                                                                                                                  | DRAWING                           | NUMBER      |                  | ISSUE  |
| YOUR CONNECTION TO QUALITY & SERVICE                        |                                                                                                                                                                                                  | 3                                 | 42 Assembly |                  | 1      |

THIS IS A C.A.D. GENERATED DRAWING DO NOT MAKE MANUAL REVISIONS TO MASTER

ISSUE NUMBER

ORIGINAL

1

| 342 / 392 Card Edge Connector<br>Mounting Options |                                                                                                                                                                                               | ACAD REFERENCE NO. 342 ENG MASTER |                         |        |  |  |
|---------------------------------------------------|-----------------------------------------------------------------------------------------------------------------------------------------------------------------------------------------------|-----------------------------------|-------------------------|--------|--|--|
|                                                   |                                                                                                                                                                                               | DRAWN: J.LEE                      | DATE: <b>OCT. 06/09</b> |        |  |  |
|                                                   |                                                                                                                                                                                               | CHECKED:                          | DATE:                   |        |  |  |
| TORONTO, ONTARIO                                  | THESE DRAWINGS AND SPECIFICATIONS ARE THE PROPERTY OF EDAC INCAND SHALL NOT BE REPRODUCED,OR COPIED OR USED AS THE BASIS FOR THE MANUFACTURE OR SALE OF APPARATUS WITHOUT WRITTEN PERMISSION. | SCALE: NTS                        | SHEET :                 | 3 OF 3 |  |  |
|                                                   |                                                                                                                                                                                               | DRAWING NUMBER                    | •                       | ISSUE  |  |  |
| YOUR CONNECTION TO QUALITY & SERVICE              |                                                                                                                                                                                               | 342 Assembly                      |                         | 1      |  |  |