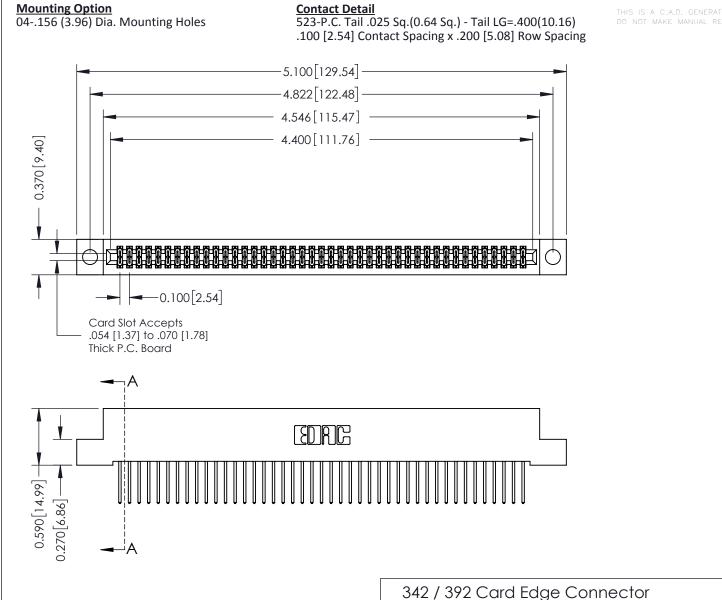

THIS IS A C.A.D. GENERATED DRAWING DO NOT MAKE MANUAL REVISIONS TO MASTER

ISSUE NUMBER

ORIGINAL

1

| 342 / 392 Card Edge Connector<br>Mounting Options |                                                                                                                                                                                               | ACAD REFERENCE NO. 342 ENG MASTER |                         |        |  |  |
|---------------------------------------------------|-----------------------------------------------------------------------------------------------------------------------------------------------------------------------------------------------|-----------------------------------|-------------------------|--------|--|--|
|                                                   |                                                                                                                                                                                               | DRAWN: J.LEE                      | DATE: <b>OCT. 06/09</b> |        |  |  |
|                                                   |                                                                                                                                                                                               | CHECKED:                          | DATE:                   |        |  |  |
| TORONTO, ONTARIO                                  | THESE DRAWINGS AND SPECIFICATIONS ARE THE PROPERTY OF EDAC INCAND SHALL NOT BE REPRODUCED,OR COPIED OR USED AS THE BASIS FOR THE MANUFACTURE OR SALE OF APPARATUS WITHOUT WRITTEN PERMISSION. | SCALE: NTS                        | SHEET :                 | 3 OF 3 |  |  |
|                                                   |                                                                                                                                                                                               | DRAWING NUMBER                    | •                       | ISSUE  |  |  |
| YOUR CONNECTION TO QUALITY & SERVICE              |                                                                                                                                                                                               | 342 Assembly                      |                         | 1      |  |  |