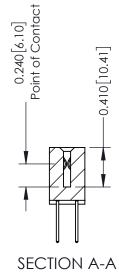

342 Assembly

THIS IS A C.A.D. GENERATED DRAWING DO NOT MAKE MANUAL REVISIONS TO MASTER. ISSUE NUMBER

ORIGINAL

1

| 342 / 392 Series Card Edge Connector<br>Contact Bend Detail |                                                                                                                                                                                                  | ACAD REFERENCE NO. 342 ENG MASTER |             |                  |        |
|-------------------------------------------------------------|--------------------------------------------------------------------------------------------------------------------------------------------------------------------------------------------------|-----------------------------------|-------------|------------------|--------|
|                                                             |                                                                                                                                                                                                  | DRAWN:                            | J.LEE       | DATE: OCT. 06/09 |        |
|                                                             |                                                                                                                                                                                                  | CHECKED:                          |             | DATE:            |        |
| TORONTO, ONTARIO                                            | THESE DRAWINGS AND SPECIFICATIONS ARE THE PROPERTY OF EDAC INC. AND SHALL NOT BE REPRODUCED, OR COPIED OR USED AS THE BASIS FOR THE MANUFACTURE OR SALE OF APPARATUS WITHOUT WRITTEN PERMISSION. | SCALE:                            | NTS         | SHEET :          | 2 OF 3 |
|                                                             |                                                                                                                                                                                                  | DRAWING                           | NUMBER      |                  | ISSUE  |
| YOUR CONNECTION TO QUALITY & SERVICE                        |                                                                                                                                                                                                  | 3                                 | 42 Assembly |                  | 1      |