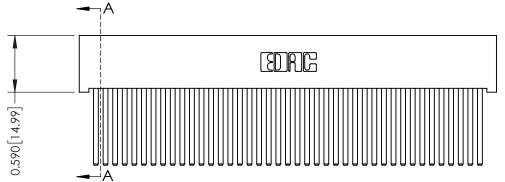

## **See Accompanying Pages for:**

- **Contact Bend Details**
- **Mounting Options**

342 / 392 Card Edge Connector Part Number: 342-082-544-201

YOUR CONNECTION TO QUALITY & SERVICE

|   | ACAD REFERENCE NO | . 342 ENG MASTER |  |  |
|---|-------------------|------------------|--|--|
|   | DRAWN: J.LEE      | DATE: OCT. 06/09 |  |  |
|   | CHECKED:          | DATE:            |  |  |
| ) | SCALE: NTS        | SHEET 1 OF 3     |  |  |
| ) | DRAWING NUMBER    | ISSUE            |  |  |