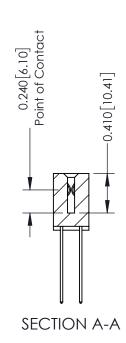

342 Assembly

THIS IS A C.A.D. GENERATED DRAWING DO NOT MAKE MANUAL REVISIONS TO MASTER. ISSUE NUMBER

ORIGINAL

1

| 342 / 392 Series Card Edge | ACAD REFERENCE NO. 342 ENG MASTER                                                                                                                                                               |          |             |                  |        |
|----------------------------|-------------------------------------------------------------------------------------------------------------------------------------------------------------------------------------------------|----------|-------------|------------------|--------|
| Contact Bend Detail        |                                                                                                                                                                                                 |          | J.LEE       | DATE: OCT. 06/09 |        |
| Contact bend betall        |                                                                                                                                                                                                 | CHECKED: |             | DATE:            |        |
|                            | THESE DRAWINGS AND SPECIFICATIONS ARE THE PROPERTY OF EDAC INC.,AND SHALL NOT BE REPRODUCED,OR COPIED OR USED AS THE BASIS FOR THE MANUFACTURE OR SALE OF APPARATUS WITHOUT WRITTEN PERMISSION. | SCALE:   | NTS         | SHEET :          | 2 OF 3 |
|                            |                                                                                                                                                                                                 | DRAWING  | NUMBER      |                  | ISSUE  |
|                            |                                                                                                                                                                                                 | 3        | 42 Assembly |                  | 1      |