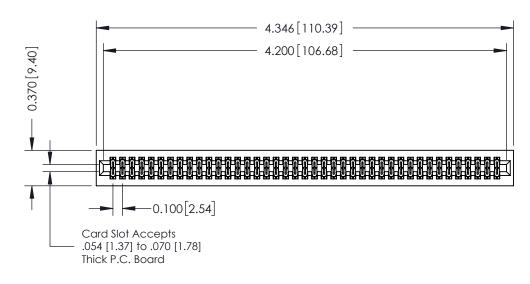

## **See Accompanying Pages for:**

- **Contact Bend Details**
- **Mounting Options**

342 / 392 Card Edge Connector Part Number: 342-082-544-201

YOUR CONNECTION TO QUALITY & SERVICE

|   | ACAD REFERENCE NO | . 342 ENG MASTER |  |  |
|---|-------------------|------------------|--|--|
|   | DRAWN: J.LEE      | DATE: OCT. 06/09 |  |  |
|   | CHECKED:          | DATE:            |  |  |
| ) | SCALE: NTS        | SHEET 1 OF 3     |  |  |
| ) | DRAWING NUMBER    | ISSUE            |  |  |