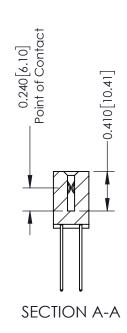

ORIGINAL

1

| 342 / 392 Series Card Edge Connector<br>Contact Bend Detail |                                                                                                                                                                                                  | ACAD REFERENCE NO. 342 ENG MASTER |             |                  |        |
|-------------------------------------------------------------|--------------------------------------------------------------------------------------------------------------------------------------------------------------------------------------------------|-----------------------------------|-------------|------------------|--------|
|                                                             |                                                                                                                                                                                                  | DRAWN:                            | J.LEE       | DATE: OCT. 06/09 |        |
|                                                             |                                                                                                                                                                                                  | CHECKED:                          |             | DATE:            |        |
| TORONTO, ONTARIO                                            | THESE DRAWINGS AND SPECIFICATIONS ARE THE PROPERTY OF EDAC INC. AND SHALL NOT BE REPRODUCED, OR COPIED OR USED AS THE BASIS FOR THE MANUFACTURE OR SALE OF APPARATUS WITHOUT WRITTEN PERMISSION. | SCALE:                            | NTS         | SHEET :          | 2 OF 3 |
|                                                             |                                                                                                                                                                                                  | DRAWING                           | NUMBER      |                  | ISSUE  |
| YOUR CONNECTION TO QUALITY & SERVICE                        |                                                                                                                                                                                                  | 3                                 | 42 Assembly |                  | 1      |