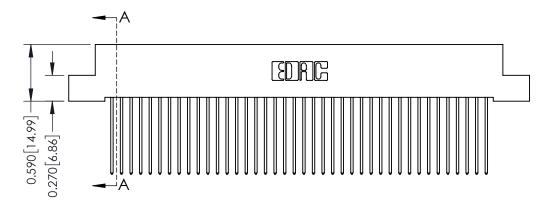

342 Assembly

THIS IS A C.A.D. GENERATED DRAWING DO NOT MAKE MANUAL REVISIONS TO MASTER. ISSUE NUMBER

ORIGINAL

1

| 342 / 392 Series Card Edge Connector<br>Contact Bend Detail |                                                                                                                                                                                                  | ACAD REFERENCE NO. 342 ENG MASTER |             |                  |        |
|-------------------------------------------------------------|--------------------------------------------------------------------------------------------------------------------------------------------------------------------------------------------------|-----------------------------------|-------------|------------------|--------|
|                                                             |                                                                                                                                                                                                  | DRAWN:                            | J.LEE       | DATE: OCT. 06/09 |        |
|                                                             |                                                                                                                                                                                                  | CHECKED:                          |             | DATE:            |        |
| TORONTO, ONTARIO                                            | THESE DRAWINGS AND SPECIFICATIONS ARE THE PROPERTY OF EDAC INC. AND SHALL NOT BE REPRODUCED, OR COPIED OR USED AS THE BASIS FOR THE MANUFACTURE OR SALE OF APPARATUS WITHOUT WRITTEN PERMISSION. | SCALE:                            | NTS         | SHEET :          | 2 OF 3 |
|                                                             |                                                                                                                                                                                                  | DRAWING                           | NUMBER      |                  | ISSUE  |
| YOUR CONNECTION TO QUALITY & SERVICE                        |                                                                                                                                                                                                  | 3                                 | 42 Assembly |                  | 1      |