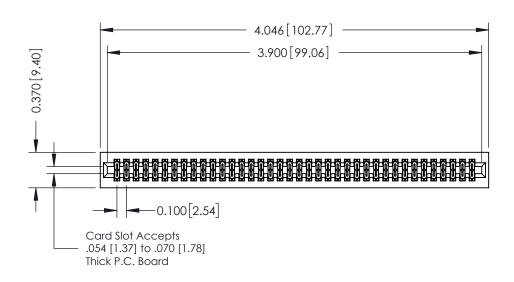

**Mounting Option** 01-No Mounting Lugs **Contact Detail** 

THIS IS A C.A.D. GENERATED DRAWING 544-Wire Wrap .050x.025(1.27x0.64) - Tail LG=.760(19.30) DO NOT MAKE MANUAL REVISIONS TO MASTER. .100 [2.54] Contact Spacing x .200 [5.08] Row Spacing

**See Accompanying Pages for:** 

- **Contact Bend Details**
- **Mounting Options**

| 342 / 392 Card Edge Connector |
|-------------------------------|
| Part Number: 342-076-544-201  |

|   | ACAD REFERENCE NO. 342 ENG MASTE |                  |  |  |  |
|---|----------------------------------|------------------|--|--|--|
|   | DRAWN: J.LEE                     | DATE: OCT. 06/09 |  |  |  |
|   | CHECKED:                         | DATE:            |  |  |  |
|   | SCALE: NTS                       | SHEET 1 OF 3     |  |  |  |
| ) | DRAWING NUMBER                   | ISSUE            |  |  |  |