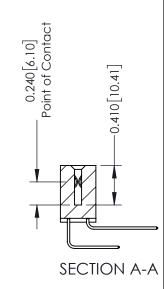

**Mounting Option** 01-No Mounting Lugs

**Contact Detail** 

558-90 Degree Bend (Code 541 Contacts) .100 [2.54] Contact Spacing x .200 [5.08] Row Spacing