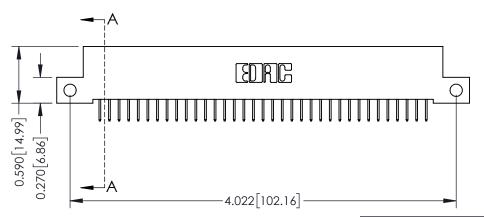

342 Assembly

THIS IS A C.A.D. GENERATED DRAWING DO NOT MAKE MANUAL REVISIONS TO MASTER. ISSUE NUMBER

ORIGINAL

1

| 342 / 392 Series Card Edge Connector<br>Contact Bend Detail |                                                                                                                                   | ACAD REFERENCE NO. 342 ENG MASTER |             |                  |        |
|-------------------------------------------------------------|-----------------------------------------------------------------------------------------------------------------------------------|-----------------------------------|-------------|------------------|--------|
|                                                             |                                                                                                                                   | DRAWN:                            | J.LEE       | DATE: OCT. 06/09 |        |
|                                                             |                                                                                                                                   | CHECKED:                          |             | DATE:            |        |
| EDAC INC                                                    | ARE THE PROPERTY OF EDAC INC.,AND SHALL NOT BE REPRODUCED,OR COPIED OR USED AS THE BASIS FOR THE MANUFACTURE OR SALE OF APPARATUS | SCALE:                            | NTS         | SHEET :          | 2 OF 3 |
| TORONTO, ONTARIO                                            |                                                                                                                                   | DRAWING                           | NUMBER      |                  | ISSUE  |
| YOUR CONNECTION TO QUALITY & SERVICE                        |                                                                                                                                   | 3                                 | 42 Assembly |                  | 1      |

THIS IS A C.A.D. GENERATED DRAWING DO NOT MAKE MANUAL REVISIONS TO MASTER

ISSUE NUMBER

ORIGINAL

1

| 342 / 392 Card Edge Connector<br>Mounting Options |                                                                                                                                   | ACAD REFERENCE NO. 342 ENG MASTER |                         |        |  |
|---------------------------------------------------|-----------------------------------------------------------------------------------------------------------------------------------|-----------------------------------|-------------------------|--------|--|
|                                                   |                                                                                                                                   | DRAWN: J.LEE                      | DATE: <b>OCT. 06/09</b> |        |  |
|                                                   |                                                                                                                                   | CHECKED:                          | DATE:                   |        |  |
| EDAC INC                                          | ARE THE PROPERTY OF EDAC INC.,AND SHALL NOT BE REPRODUCED,OR COPIED OR USED AS THE BASIS FOR THE MANUFACTURE OR SALE OF APPARATUS | SCALE: NTS                        | SHEET :                 | 3 OF 3 |  |
| TORONTO, ONTARIO                                  |                                                                                                                                   | DRAWING NUMBER                    | •                       | ISSUE  |  |
| YOUR CONNECTION TO QUALITY & SERVICE              |                                                                                                                                   | 342 Assembly                      |                         | 1      |  |