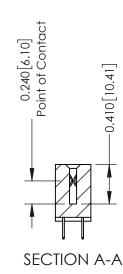

**Mounting Option** 

12-.128 (3.25) Dia. Side Mounting Holes

**Contact Detail** 

524-P.C. Tail .018 Sq.(0.46 Sq.) - Tail LG=.185(4.70) .100 [2.54] Contact Spacing x .200 [5.08] Row Spacing