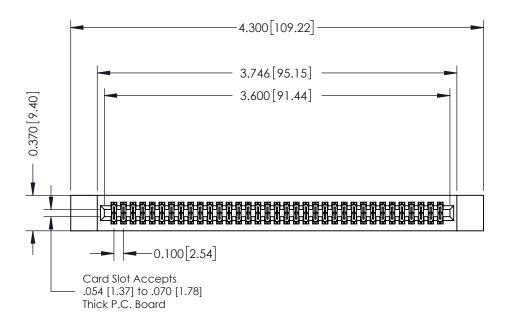

## **See Accompanying Pages for:**

- **Contact Bend Details**
- **Mounting Options**

342 / 392 Card Edge Connector Part Number: 342-070-524-212

| ACAD REFERENCE NO. 342 ENG MASTER |                  |  |  |  |
|-----------------------------------|------------------|--|--|--|
| DRAWN: J.LEE                      | DATE: OCT. 06/09 |  |  |  |
| CHECKED:                          | DATE:            |  |  |  |
| SCALE: NTS                        | SHEET 1 OF 3     |  |  |  |
| DRAWING NUMBER                    | ISSUE            |  |  |  |

342 Assembly

THIS IS A C.A.D. GENERATED DRAWING DO NOT MAKE MANUAL REVISIONS TO MASTER. ISSUE NUMBER

ORIGINAL

1

| 342 / 392 Series Card Edge Connector<br>Contact Bend Detail |                                                                                                                                   | ACAD REFERENCE NO. 342 ENG MASTER |             |                  |        |
|-------------------------------------------------------------|-----------------------------------------------------------------------------------------------------------------------------------|-----------------------------------|-------------|------------------|--------|
|                                                             |                                                                                                                                   | DRAWN:                            | J.LEE       | DATE: OCT. 06/09 |        |
|                                                             |                                                                                                                                   | CHECKED:                          |             | DATE:            |        |
| EDAC INC                                                    | ARE THE PROPERTY OF EDAC INC.,AND SHALL NOT BE REPRODUCED,OR COPIED OR USED AS THE BASIS FOR THE MANUFACTURE OR SALE OF APPARATUS | SCALE:                            | NTS         | SHEET :          | 2 OF 3 |
| TORONTO, ONTARIO                                            |                                                                                                                                   | DRAWING                           | NUMBER      |                  | ISSUE  |
| YOUR CONNECTION TO QUALITY & SERVICE                        |                                                                                                                                   | 3                                 | 42 Assembly |                  | 1      |