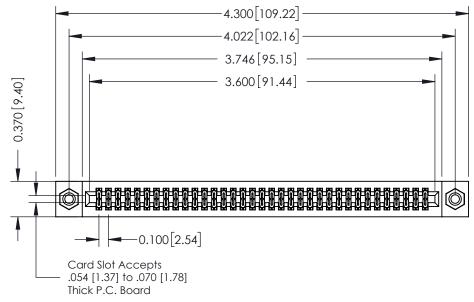

## **See Accompanying Pages for:**

- **Contact Bend Details**
- **Mounting Options**

342 / 392 Card Edge Connector Part Number: 342-070-523-208

YOUR CONNECTION TO QUALITY & SERVICE

CANADA

342 ENG MASTER J.LEE DATE: OCT. 06/09 SHEET 1 OF 3