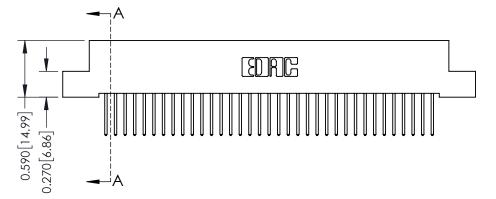

342 Assembly

THIS IS A C.A.D. GENERATED DRAWING DO NOT MAKE MANUAL REVISIONS TO MASTER. ISSUE NUMBER

ORIGINAL

1

| 342 / 392 Series Card Edge Connector<br>Contact Bend Detail |                                                                                                                                                                                                  | ACAD REFERENCE NO. 342 ENG MASTER |             |                  |        |
|-------------------------------------------------------------|--------------------------------------------------------------------------------------------------------------------------------------------------------------------------------------------------|-----------------------------------|-------------|------------------|--------|
|                                                             |                                                                                                                                                                                                  | DRAWN:                            | J.LEE       | DATE: OCT. 06/09 |        |
|                                                             |                                                                                                                                                                                                  | CHECKED:                          |             | DATE:            |        |
| TORONTO, ONTARIO                                            | THESE DRAWINGS AND SPECIFICATIONS ARE THE PROPERTY OF EDAC INC. AND SHALL NOT BE REPRODUCED, OR COPIED OR USED AS THE BASIS FOR THE MANUFACTURE OR SALE OF APPARATUS WITHOUT WRITTEN PERMISSION. | SCALE:                            | NTS         | SHEET :          | 2 OF 3 |
|                                                             |                                                                                                                                                                                                  | DRAWING                           | NUMBER      |                  | ISSUE  |
| YOUR CONNECTION TO QUALITY & SERVICE                        |                                                                                                                                                                                                  | 3                                 | 42 Assembly |                  | 1      |