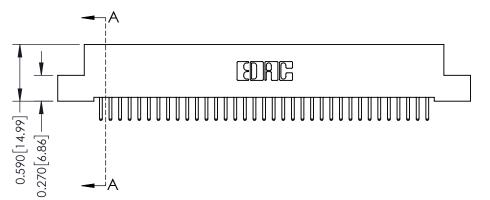

342 Assembly

THIS IS A C.A.D. GENERATED DRAWING DO NOT MAKE MANUAL REVISIONS TO MASTER. ISSUE NUMBER

ORIGINAL

1

| 342 / 392 Series Card Edge Connector<br>Contact Bend Detail |                                                                                                                                   | ACAD REFERENCE NO. 342 ENG MASTER |             |          |          |
|-------------------------------------------------------------|-----------------------------------------------------------------------------------------------------------------------------------|-----------------------------------|-------------|----------|----------|
|                                                             |                                                                                                                                   | DRAWN:                            | J.LEE       | DATE: OC | T. 06/09 |
|                                                             |                                                                                                                                   | CHECKED                           | ):          | DATE:    |          |
| EDAC INC                                                    | ARE THE PROPERTY OF EDAC INC.,AND SHALL NOT BE REPRODUCED,OR COPIED OR USED AS THE BASIS FOR THE MANUFACTURE OR SALE OF APPARATUS | SCALE:                            | NTS         | SHEET :  | 2 OF 3   |
| TORONTO, ONTARIO                                            |                                                                                                                                   | DRAWING                           | NUMBER      |          | ISSUE    |
| YOUR CONNECTION TO QUALITY & SERVICE                        |                                                                                                                                   | 3                                 | 42 Assembly |          | 1        |