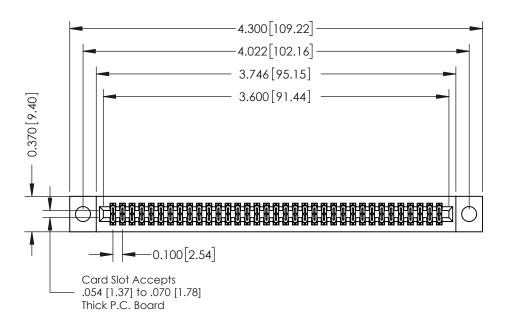

342 Assembly

THIS IS A C.A.D. GENERATED DRAWING DO NOT MAKE MANUAL REVISIONS TO MASTER. ISSUE NUMBER

ORIGINAL

1

| 342 / 392 Series Card Edge Connector<br>Contact Bend Detail |                                                                                                                                   | ACAD REFERENCE NO. 342 ENG MASTER |             |          |          |
|-------------------------------------------------------------|-----------------------------------------------------------------------------------------------------------------------------------|-----------------------------------|-------------|----------|----------|
|                                                             |                                                                                                                                   | DRAWN:                            | J.LEE       | DATE: OC | T. 06/09 |
|                                                             |                                                                                                                                   | CHECKED                           | ):          | DATE:    |          |
| EDAC INC                                                    | ARE THE PROPERTY OF EDAC INC.,AND SHALL NOT BE REPRODUCED,OR COPIED OR USED AS THE BASIS FOR THE MANUFACTURE OR SALE OF APPARATUS | SCALE:                            | NTS         | SHEET :  | 2 OF 3   |
| TORONTO, ONTARIO                                            |                                                                                                                                   | DRAWING                           | NUMBER      |          | ISSUE    |
| YOUR CONNECTION TO QUALITY & SERVICE                        |                                                                                                                                   | 3                                 | 42 Assembly |          | 1        |