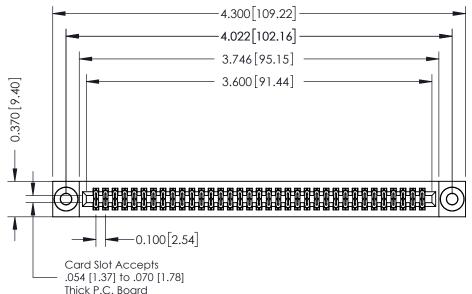

## **See Accompanying Pages for:**

- **Contact Bend Details**
- **Mounting Options**

342 / 392 Card Edge Connector Part Number: 342-070-520-203

YOUR CONNECTION TO QUALITY & SERVICE

CANADA

342 ENG MASTER J.LEE DATE: OCT. 06/09 SHEET 1 OF 3

342 Assembly

THIS IS A C.A.D. GENERATED DRAWING DO NOT MAKE MANUAL REVISIONS TO MASTER. ISSUE NUMBER

ORIGINAL

1

| 342 / 392 Series Card Edge Connector<br>Contact Bend Detail |                                                                                                                                                                                                  | ACAD REFERENCE NO. 342 ENG MASTER |             |                  |        |
|-------------------------------------------------------------|--------------------------------------------------------------------------------------------------------------------------------------------------------------------------------------------------|-----------------------------------|-------------|------------------|--------|
|                                                             |                                                                                                                                                                                                  | DRAWN:                            | J.LEE       | DATE: OCT. 06/09 |        |
|                                                             |                                                                                                                                                                                                  | CHECKED:                          |             | DATE:            |        |
| TORONTO, ONTARIO                                            | THESE DRAWINGS AND SPECIFICATIONS ARE THE PROPERTY OF EDAC INC. AND SHALL NOT BE REPRODUCED, OR COPIED OR USED AS THE BASIS FOR THE MANUFACTURE OR SALE OF APPARATUS WITHOUT WRITTEN PERMISSION. | SCALE:                            | NTS         | SHEET :          | 2 OF 3 |
|                                                             |                                                                                                                                                                                                  | DRAWING                           | NUMBER      |                  | ISSUE  |
| YOUR CONNECTION TO QUALITY & SERVICE                        |                                                                                                                                                                                                  | 3                                 | 42 Assembly |                  | 1      |