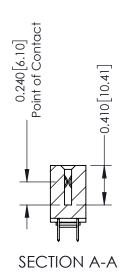

**Mounting Option** 03-.116 (2.95) I.D. Floating Eyelets

**Contact Detail** 

520-P.C. Tail .030x.018(0.76x0.46) - Tail LG=.185(4.70) .100 [2.54] Contact Spacing x .200 [5.08] Row Spacing