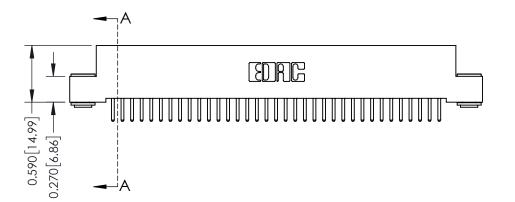

342 Assembly

THIS IS A C.A.D. GENERATED DRAWING DO NOT MAKE MANUAL REVISIONS TO MASTER. ISSUE NUMBER

ORIGINAL

1

| 342 / 392 Series Card Edge Connector<br>Contact Bend Detail |                                                                                                                                                                                                  | ACAD REFERENCE NO. 342 ENG MASTER |             |                  |        |
|-------------------------------------------------------------|--------------------------------------------------------------------------------------------------------------------------------------------------------------------------------------------------|-----------------------------------|-------------|------------------|--------|
|                                                             |                                                                                                                                                                                                  | DRAWN:                            | J.LEE       | DATE: OCT. 06/09 |        |
|                                                             |                                                                                                                                                                                                  | CHECKED:                          |             | DATE:            |        |
| TORONTO, ONTARIO                                            | THESE DRAWINGS AND SPECIFICATIONS ARE THE PROPERTY OF EDAC INC. AND SHALL NOT BE REPRODUCED, OR COPIED OR USED AS THE BASIS FOR THE MANUFACTURE OR SALE OF APPARATUS WITHOUT WRITTEN PERMISSION. | SCALE:                            | NTS         | SHEET :          | 2 OF 3 |
|                                                             |                                                                                                                                                                                                  | DRAWING                           | NUMBER      |                  | ISSUE  |
| YOUR CONNECTION TO QUALITY & SERVICE                        |                                                                                                                                                                                                  | 3                                 | 42 Assembly |                  | 1      |