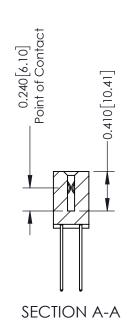

## **Contact Detail**

542-Wire Wrap .025 Sq.(0.64 Sq.) - Tail LG=.655(16.64) .100 [2.54] Contact Spacing x .200 [5.08] Row Spacing