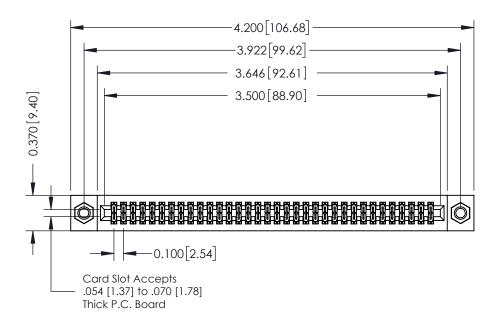

## **See Accompanying Pages for:**

- **Contact Bend Details**
- **Mounting Options**

342 / 392 Card Edge Connector Part Number: 342-068-541-207

YOUR CONNECTION TO QUALITY & SERVICE

342 ENG MASTER J.LEE DATE: OCT. 06/09 SHEET 1 OF 3