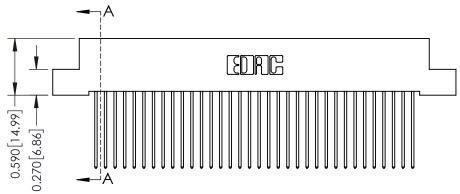

342 Assembly

THIS IS A C.A.D. GENERATED DRAWING DO NOT MAKE MANUAL REVISIONS TO MASTER. ISSUE NUMBER

ORIGINAL

1

| 342 / 392 Series Card Edge Connector<br>Contact Bend Detail |                                                                                                                                                                                                  | ACAD REFERENCE NO. 342 ENG MASTER |             |                  |        |
|-------------------------------------------------------------|--------------------------------------------------------------------------------------------------------------------------------------------------------------------------------------------------|-----------------------------------|-------------|------------------|--------|
|                                                             |                                                                                                                                                                                                  | DRAWN:                            | J.LEE       | DATE: OCT. 06/09 |        |
|                                                             |                                                                                                                                                                                                  | CHECKED:                          |             | DATE:            |        |
| TORONTO, ONTARIO                                            | THESE DRAWINGS AND SPECIFICATIONS ARE THE PROPERTY OF EDAC INC. AND SHALL NOT BE REPRODUCED, OR COPIED OR USED AS THE BASIS FOR THE MANUFACTURE OR SALE OF APPARATUS WITHOUT WRITTEN PERMISSION. | SCALE:                            | NTS         | SHEET :          | 2 OF 3 |
|                                                             |                                                                                                                                                                                                  | DRAWING                           | NUMBER      |                  | ISSUE  |
| YOUR CONNECTION TO QUALITY & SERVICE                        |                                                                                                                                                                                                  | 3                                 | 42 Assembly |                  | 1      |