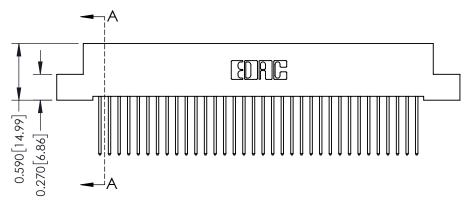

THIS IS A C.A.D. GENERATED DRAWING DO NOT MAKE MANUAL REVISIONS TO MASTER

ISSUE NUMBER

ORIGINAL

1

| 342 / 392 Card Edge Connector<br>Mounting Options |                                                                                                                                                                                               | ACAD REFERENCE NO. 342 ENG MASTER |                         |        |  |  |
|---------------------------------------------------|-----------------------------------------------------------------------------------------------------------------------------------------------------------------------------------------------|-----------------------------------|-------------------------|--------|--|--|
|                                                   |                                                                                                                                                                                               | DRAWN: J.LEE                      | DATE: <b>OCT. 06/09</b> |        |  |  |
|                                                   |                                                                                                                                                                                               | CHECKED:                          | DATE:                   |        |  |  |
| TORONTO, ONTARIO                                  | THESE DRAWINGS AND SPECIFICATIONS ARE THE PROPERTY OF EDAC INCAND SHALL NOT BE REPRODUCED,OR COPIED OR USED AS THE BASIS FOR THE MANUFACTURE OR SALE OF APPARATUS WITHOUT WRITTEN PERMISSION. | SCALE: NTS                        | SHEET :                 | 3 OF 3 |  |  |
|                                                   |                                                                                                                                                                                               | DRAWING NUMBER                    | •                       | ISSUE  |  |  |
| YOUR CONNECTION TO QUALITY & SERVICE              |                                                                                                                                                                                               | 342 Assembly                      |                         | 1      |  |  |