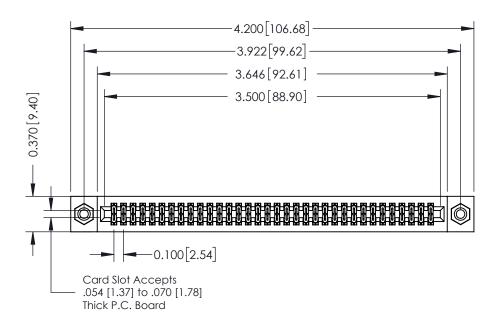

## **See Accompanying Pages for:**

- **Contact Bend Details**
- **Mounting Options**

342 / 392 Card Edge Connector Part Number: 342-068-540-208

YOUR CONNECTION TO QUALITY & SERVICE

342 ENG MASTER J.LEE DATE: OCT. 06/09 SHEET 1 OF 3

342 Assembly

THIS IS A C.A.D. GENERATED DRAWING DO NOT MAKE MANUAL REVISIONS TO MASTER. ISSUE NUMBER

ORIGINAL

1

| 342 / 392 Series Card Edge Connector<br>Contact Bend Detail |                                                                                                                                                                                                  | ACAD REFERENCE NO. 342 ENG MASTER |             |                  |        |
|-------------------------------------------------------------|--------------------------------------------------------------------------------------------------------------------------------------------------------------------------------------------------|-----------------------------------|-------------|------------------|--------|
|                                                             |                                                                                                                                                                                                  | DRAWN:                            | J.LEE       | DATE: OCT. 06/09 |        |
|                                                             |                                                                                                                                                                                                  | CHECKED:                          |             | DATE:            |        |
| TORONTO, ONTARIO                                            | THESE DRAWINGS AND SPECIFICATIONS ARE THE PROPERTY OF EDAC INC. AND SHALL NOT BE REPRODUCED, OR COPIED OR USED AS THE BASIS FOR THE MANUFACTURE OR SALE OF APPARATUS WITHOUT WRITTEN PERMISSION. | SCALE:                            | NTS         | SHEET :          | 2 OF 3 |
|                                                             |                                                                                                                                                                                                  | DRAWING                           | NUMBER      |                  | ISSUE  |
| YOUR CONNECTION TO QUALITY & SERVICE                        |                                                                                                                                                                                                  | 3                                 | 42 Assembly |                  | 1      |