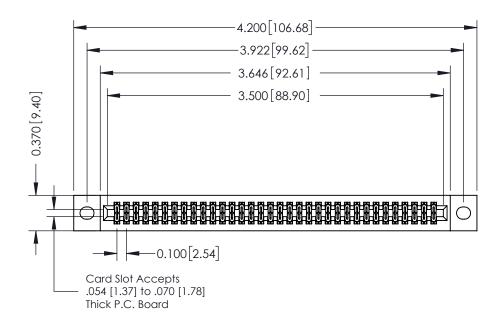

## **See Accompanying Pages for:**

- **Contact Bend Details**
- **Mounting Options**

342 / 392 Card Edge Connector Part Number: 342-068-540-202

YOUR CONNECTION TO QUALITY & SERVICE

342 ENG MASTER J.LEE DATE: OCT. 06/09 SHEET 1 OF 3

342 Assembly

THIS IS A C.A.D. GENERATED DRAWING DO NOT MAKE MANUAL REVISIONS TO MASTER. ISSUE NUMBER

ORIGINAL

1

| 342 / 392 Series Card Edge Connector<br>Contact Bend Detail |                                                                                                                                                                                                  | ACAD REFERENCE NO. 342 ENG MASTER |             |                  |        |
|-------------------------------------------------------------|--------------------------------------------------------------------------------------------------------------------------------------------------------------------------------------------------|-----------------------------------|-------------|------------------|--------|
|                                                             |                                                                                                                                                                                                  | DRAWN:                            | J.LEE       | DATE: OCT. 06/09 |        |
|                                                             |                                                                                                                                                                                                  | CHECKED:                          |             | DATE:            |        |
| TORONTO, ONTARIO                                            | THESE DRAWINGS AND SPECIFICATIONS ARE THE PROPERTY OF EDAC INC. AND SHALL NOT BE REPRODUCED, OR COPIED OR USED AS THE BASIS FOR THE MANUFACTURE OR SALE OF APPARATUS WITHOUT WRITTEN PERMISSION. | SCALE:                            | NTS         | SHEET :          | 2 OF 3 |
|                                                             |                                                                                                                                                                                                  | DRAWING                           | NUMBER      |                  | ISSUE  |
| YOUR CONNECTION TO QUALITY & SERVICE                        |                                                                                                                                                                                                  | 3                                 | 42 Assembly |                  | 1      |