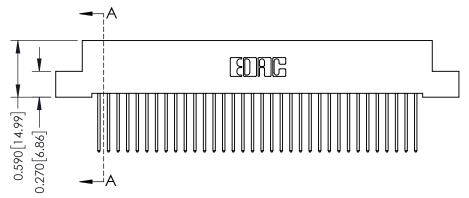

**Mounting Option** 

02-.128 (3.25) Wide Mounting Slots

THIS IS A C.A.D. GENERATED DRAWING DO NOT MAKE MANUAL REVISIONS TO MASTER

ISSUE NUMBER

ORIGINAL

1

| 342 / 392 Card Edge Connector<br>Mounting Options |                                                                                                                                                                                               | ACAD REFERENCE NO. 342 ENG MASTER |                         |        |  |  |
|---------------------------------------------------|-----------------------------------------------------------------------------------------------------------------------------------------------------------------------------------------------|-----------------------------------|-------------------------|--------|--|--|
|                                                   |                                                                                                                                                                                               | DRAWN: J.LEE                      | DATE: <b>OCT. 06/09</b> |        |  |  |
|                                                   |                                                                                                                                                                                               | CHECKED:                          | DATE:                   |        |  |  |
| TORONTO, ONTARIO                                  | THESE DRAWINGS AND SPECIFICATIONS ARE THE PROPERTY OF EDAC INCAND SHALL NOT BE REPRODUCED,OR COPIED OR USED AS THE BASIS FOR THE MANUFACTURE OR SALE OF APPARATUS WITHOUT WRITTEN PERMISSION. | SCALE: NTS                        | SHEET :                 | 3 OF 3 |  |  |
|                                                   |                                                                                                                                                                                               | DRAWING NUMBER                    | •                       | ISSUE  |  |  |
| YOUR CONNECTION TO QUALITY & SERVICE              |                                                                                                                                                                                               | 342 Assembly                      |                         | 1      |  |  |