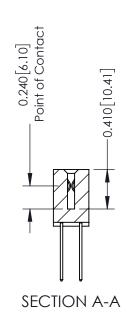

## **Contact Detail**

540-Wire Wrap .025 Sq.(0.64 Sq.) - Tail LG=.570(14.48) .100 [2.54] Contact Spacing x .200 [5.08] Row Spacing