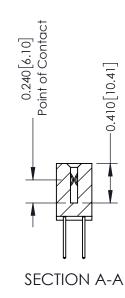

**Mounting Option** 08-#4-40 Unified Threaded Inserts **Contact Detail** 

523-P.C. Tail .025 Sq.(0.64 Sq.) - Tail LG=.400(10.16) .100 [2.54] Contact Spacing x .200 [5.08] Row Spacing

342 Assembly

THIS IS A C.A.D. GENERATED DRAWING DO NOT MAKE MANUAL REVISIONS TO MASTER. ISSUE NUMBER

ORIGINAL

1

| 342 / 392 Series Card Edge Connector<br>Contact Bend Detail |                                                                                                                                                                                                  | ACAD REFERENCE NO. 342 ENG MASTER |             |                  |        |
|-------------------------------------------------------------|--------------------------------------------------------------------------------------------------------------------------------------------------------------------------------------------------|-----------------------------------|-------------|------------------|--------|
|                                                             |                                                                                                                                                                                                  | DRAWN:                            | J.LEE       | DATE: OCT. 06/09 |        |
|                                                             |                                                                                                                                                                                                  | CHECKED:                          |             | DATE:            |        |
| TORONTO, ONTARIO                                            | THESE DRAWINGS AND SPECIFICATIONS ARE THE PROPERTY OF EDAC INC. AND SHALL NOT BE REPRODUCED, OR COPIED OR USED AS THE BASIS FOR THE MANUFACTURE OR SALE OF APPARATUS WITHOUT WRITTEN PERMISSION. | SCALE:                            | NTS         | SHEET :          | 2 OF 3 |
|                                                             |                                                                                                                                                                                                  | DRAWING                           | NUMBER      |                  | ISSUE  |
| YOUR CONNECTION TO QUALITY & SERVICE                        |                                                                                                                                                                                                  | 3                                 | 42 Assembly |                  | 1      |