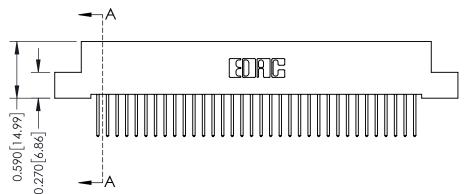

342 Assembly

THIS IS A C.A.D. GENERATED DRAWING DO NOT MAKE MANUAL REVISIONS TO MASTER. ISSUE NUMBER

ORIGINAL

1

| 342 / 392 Series Card Edge Connector<br>Contact Bend Detail |                                                                                                                                                                                                  | ACAD REFERENCE NO. 342 ENG MASTER |             |                  |        |
|-------------------------------------------------------------|--------------------------------------------------------------------------------------------------------------------------------------------------------------------------------------------------|-----------------------------------|-------------|------------------|--------|
|                                                             |                                                                                                                                                                                                  | DRAWN:                            | J.LEE       | DATE: OCT. 06/09 |        |
|                                                             |                                                                                                                                                                                                  | CHECKED:                          |             | DATE:            |        |
| TORONTO, ONTARIO                                            | THESE DRAWINGS AND SPECIFICATIONS ARE THE PROPERTY OF EDAC INC. AND SHALL NOT BE REPRODUCED, OR COPIED OR USED AS THE BASIS FOR THE MANUFACTURE OR SALE OF APPARATUS WITHOUT WRITTEN PERMISSION. | SCALE:                            | NTS         | SHEET :          | 2 OF 3 |
|                                                             |                                                                                                                                                                                                  | DRAWING                           | NUMBER      |                  | ISSUE  |
| YOUR CONNECTION TO QUALITY & SERVICE                        |                                                                                                                                                                                                  | 3                                 | 42 Assembly |                  | 1      |