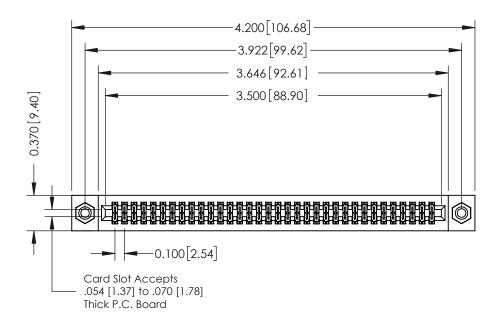

## **See Accompanying Pages for:**

- **Contact Bend Details**
- **Mounting Options**

342 / 392 Card Edge Connector Part Number: 342-068-523-208

YOUR CONNECTION TO QUALITY & SERVICE

CANADA

342 ENG MASTER J.LEE DATE: OCT. 06/09 SHEET 1 OF 3

342 Assembly

THIS IS A C.A.D. GENERATED DRAWING DO NOT MAKE MANUAL REVISIONS TO MASTER. ISSUE NUMBER

ORIGINAL

1

| 342 / 392 Series Card Edge Connector<br>Contact Bend Detail |                                                                                                                                                                                                  | ACAD REFERENCE NO. 342 ENG MASTER |             |                  |        |
|-------------------------------------------------------------|--------------------------------------------------------------------------------------------------------------------------------------------------------------------------------------------------|-----------------------------------|-------------|------------------|--------|
|                                                             |                                                                                                                                                                                                  | DRAWN:                            | J.LEE       | DATE: OCT. 06/09 |        |
|                                                             |                                                                                                                                                                                                  | CHECKED:                          |             | DATE:            |        |
| TORONTO, ONTARIO                                            | THESE DRAWINGS AND SPECIFICATIONS ARE THE PROPERTY OF EDAC INC. AND SHALL NOT BE REPRODUCED, OR COPIED OR USED AS THE BASIS FOR THE MANUFACTURE OR SALE OF APPARATUS WITHOUT WRITTEN PERMISSION. | SCALE:                            | NTS         | SHEET :          | 2 OF 3 |
|                                                             |                                                                                                                                                                                                  | DRAWING                           | NUMBER      |                  | ISSUE  |
| YOUR CONNECTION TO QUALITY & SERVICE                        |                                                                                                                                                                                                  | 3                                 | 42 Assembly |                  | 1      |