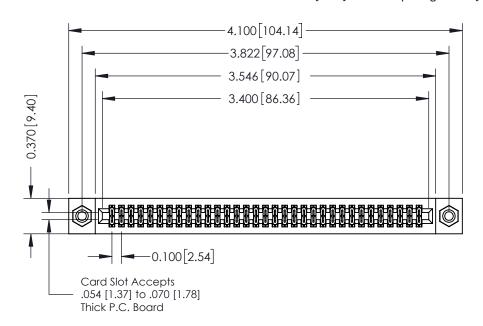

## **See Accompanying Pages for:**

- **Contact Bend Details**
- **Mounting Options**

342 / 392 Card Edge Connector Part Number: 342-066-540-208

YOUR CONNECTION TO QUALITY & SERVICE

342 ENG MASTER J.LEE DATE: OCT. 06/09 SHEET 1 OF 3

342 Assembly

THIS IS A C.A.D. GENERATED DRAWING DO NOT MAKE MANUAL REVISIONS TO MASTER. ISSUE NUMBER

ORIGINAL

1

| 342 / 392 Series Card Edge Connector<br>Contact Bend Detail |                                                                                                                                                                                                  | ACAD REFERENCE NO. 342 ENG MASTER |             |                  |        |
|-------------------------------------------------------------|--------------------------------------------------------------------------------------------------------------------------------------------------------------------------------------------------|-----------------------------------|-------------|------------------|--------|
|                                                             |                                                                                                                                                                                                  | DRAWN:                            | J.LEE       | DATE: OCT. 06/09 |        |
|                                                             |                                                                                                                                                                                                  | CHECKED:                          |             | DATE:            |        |
| TORONTO, ONTARIO                                            | THESE DRAWINGS AND SPECIFICATIONS ARE THE PROPERTY OF EDAC INC. AND SHALL NOT BE REPRODUCED, OR COPIED OR USED AS THE BASIS FOR THE MANUFACTURE OR SALE OF APPARATUS WITHOUT WRITTEN PERMISSION. | SCALE:                            | NTS         | SHEET :          | 2 OF 3 |
|                                                             |                                                                                                                                                                                                  | DRAWING                           | NUMBER      |                  | ISSUE  |
| YOUR CONNECTION TO QUALITY & SERVICE                        |                                                                                                                                                                                                  | 3                                 | 42 Assembly |                  | 1      |