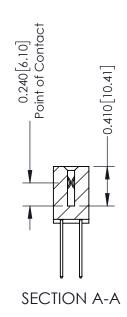

**Mounting Option** 08-#4-40 Unified Threaded Inserts **Contact Detail** 

540-Wire Wrap .025 Sq.(0.64 Sq.) - Tail LG=.570(14.48) .100 [2.54] Contact Spacing x .200 [5.08] Row Spacing