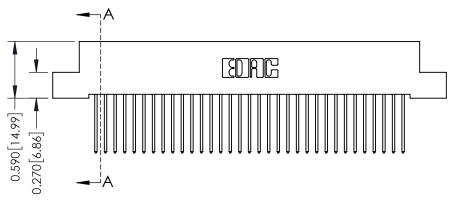

THIS IS A C.A.D. GENERATED DRAWING DO NOT MAKE MANUAL REVISIONS TO MASTER

ISSUE NUMBER

ORIGINAL

1

| 342 / 392 Card Edge Connector<br>Mounting Options |                                                                                                                                                                                               | ACAD REFERENCE NO. 342 ENG MASTER |                         |        |  |  |
|---------------------------------------------------|-----------------------------------------------------------------------------------------------------------------------------------------------------------------------------------------------|-----------------------------------|-------------------------|--------|--|--|
|                                                   |                                                                                                                                                                                               | DRAWN: J.LEE                      | DATE: <b>OCT. 06/09</b> |        |  |  |
|                                                   |                                                                                                                                                                                               | CHECKED:                          | DATE:                   |        |  |  |
| TORONTO, ONTARIO                                  | THESE DRAWINGS AND SPECIFICATIONS ARE THE PROPERTY OF EDAC INCAND SHALL NOT BE REPRODUCED,OR COPIED OR USED AS THE BASIS FOR THE MANUFACTURE OR SALE OF APPARATUS WITHOUT WRITTEN PERMISSION. | SCALE: NTS                        | SHEET :                 | 3 OF 3 |  |  |
|                                                   |                                                                                                                                                                                               | DRAWING NUMBER                    | •                       | ISSUE  |  |  |
| YOUR CONNECTION TO QUALITY & SERVICE              |                                                                                                                                                                                               | 342 Assembly                      |                         | 1      |  |  |