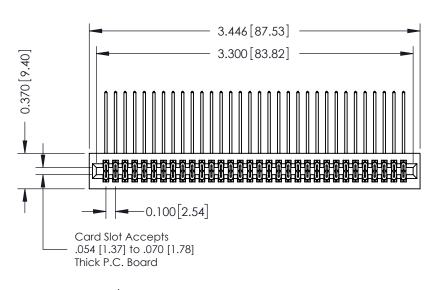

## **See Accompanying Pages for:**

- **Contact Bend Details**
- **Mounting Options**

| 342 / 392 Card Edge Connector |
|-------------------------------|
| Part Number: 342-064-559-201  |

YOUR CONNECTION TO QUALITY & SERVICE