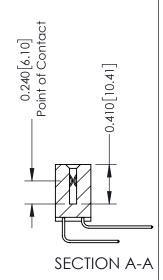

**Mounting Option** 01-No Mounting Lugs **Contact Detail** 

559-90 Degree Bend (Code 541 Contacts) .100 [2.54] Contact Spacing x .200 [5.08] Row Spacing

1