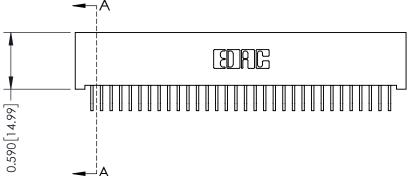

## **See Accompanying Pages for:**

- **Contact Bend Details**
- **Mounting Options**

| 342 / 392 Card Edge Connector |
|-------------------------------|
| Part Number: 342-064-559-201  |

YOUR CONNECTION TO QUALITY & SERVICE