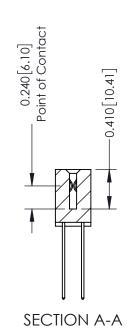

**Mounting Option** 07-M3-0.5 Metric Threaded Inserts **Contact Detail** 

CUITACL DETAIL

THIS IS A C.A.D. GENERATED DRAWING

544-Wire Wrap .050x.025(1.27x0.64) - Tail LG=.760(19.30)

DO NOT MAKE MANUAL REVISIONS TO MASTER.