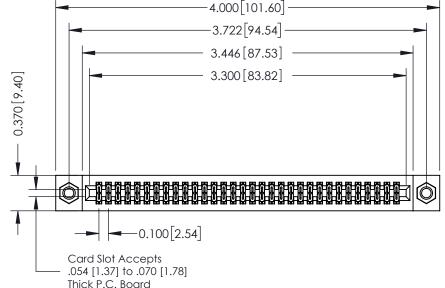

.100 [2.54] Contact Spacing x .200 [5.08] Row Spacing -4.000 [101.60] -3.722[94.54]

**See Accompanying Pages for:** 

- **Contact Bend Details**
- **Mounting Options**

342 / 392 Card Edge Connector Part Number: 342-064-544-207