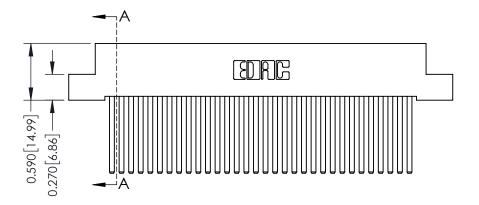

342 Assembly

THIS IS A C.A.D. GENERATED DRAWING DO NOT MAKE MANUAL REVISIONS TO MASTER. ISSUE NUMBER

ORIGINAL

1

| 342 / 392 Series Card Edge Connector<br>Contact Bend Detail |                                                                                                                                   | ACAD REFERENCE NO. 342 ENG MASTER |             |                  |        |
|-------------------------------------------------------------|-----------------------------------------------------------------------------------------------------------------------------------|-----------------------------------|-------------|------------------|--------|
|                                                             |                                                                                                                                   | DRAWN:                            | J.LEE       | DATE: OCT. 06/09 |        |
|                                                             |                                                                                                                                   | CHECKED:                          |             | DATE:            |        |
| EDAC INC                                                    | ARE THE PROPERTY OF EDAC INC.,AND SHALL NOT BE REPRODUCED,OR COPIED OR USED AS THE BASIS FOR THE MANUFACTURE OR SALE OF APPARATUS | SCALE:                            | NTS         | SHEET :          | 2 OF 3 |
| TORONTO, ONTARIO                                            |                                                                                                                                   | DRAWING                           | NUMBER      |                  | ISSUE  |
| YOUR CONNECTION TO QUALITY & SERVICE                        |                                                                                                                                   | 3                                 | 42 Assembly |                  | 1      |