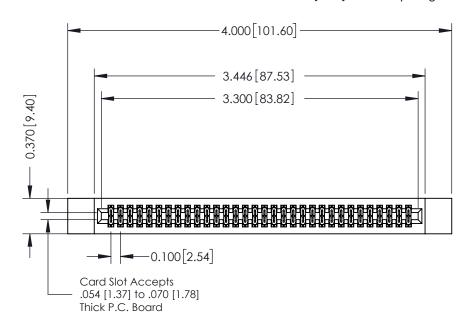

## **See Accompanying Pages for:**

- **Contact Bend Details**
- **Mounting Options**

342 / 392 Card Edge Connector Part Number: 342-064-540-212

| ACAD REFERENCE NO. 342 ENG MASTER |                  |  |  |  |
|-----------------------------------|------------------|--|--|--|
| DRAWN: J.LEE                      | DATE: OCT. 06/09 |  |  |  |
| CHECKED:                          | DATE:            |  |  |  |
| SCALE: NTS                        | SHEET 1 OF 3     |  |  |  |
| DRAWING NUMBER                    | ISSUE            |  |  |  |