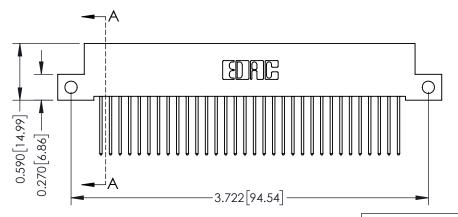

## **See Accompanying Pages for:**

- **Contact Bend Details**
- **Mounting Options**

342 / 392 Card Edge Connector Part Number: 342-064-540-212

| ACAD REFERENCE NO. 342 ENG MASTER |                  |  |  |  |
|-----------------------------------|------------------|--|--|--|
| DRAWN: J.LEE                      | DATE: OCT. 06/09 |  |  |  |
| CHECKED:                          | DATE:            |  |  |  |
| SCALE: NTS                        | SHEET 1 OF 3     |  |  |  |
| DRAWING NUMBER                    | ISSUE            |  |  |  |