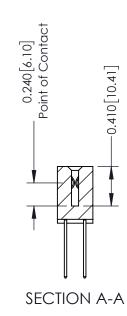

## **Contact Detail**

540-Wire Wrap .025 Sq.(0.64 Sq.) - Tail LG=.570(14.48) .100 [2.54] Contact Spacing x .200 [5.08] Row Spacing