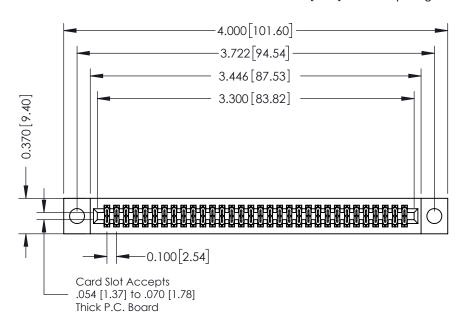

## **See Accompanying Pages for:**

- **Contact Bend Details**
- **Mounting Options**

342 / 392 Card Edge Connector Part Number: 342-064-524-204

YOUR CONNECTION TO QUALITY & SERVICE

342 ENG MASTER J.LEE DATE: OCT. 06/09 SHEET 1 OF 3