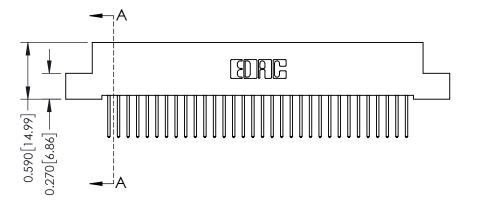

## **See Accompanying Pages for:**

- **Contact Bend Details**
- **Mounting Options**

342 / 392 Card Edge Connector Part Number: 342-064-523-207

YOUR CONNECTION TO QUALITY & SERVICE

CANADA

342 ENG MASTER J.LEE DATE: OCT. 06/09 SHEET 1 OF 3

342 Assembly

THIS IS A C.A.D. GENERATED DRAWING DO NOT MAKE MANUAL REVISIONS TO MASTER. ISSUE NUMBER

ORIGINAL

1

| 342 / 392 Series Card Edge Connector<br>Contact Bend Detail |                                                                                                                                                                                                  | ACAD REFERENCE NO. 342 ENG MASTER |             |                  |        |
|-------------------------------------------------------------|--------------------------------------------------------------------------------------------------------------------------------------------------------------------------------------------------|-----------------------------------|-------------|------------------|--------|
|                                                             |                                                                                                                                                                                                  | DRAWN:                            | J.LEE       | DATE: OCT. 06/09 |        |
|                                                             |                                                                                                                                                                                                  | CHECKED:                          |             | DATE:            |        |
| TORONTO, ONTARIO                                            | THESE DRAWINGS AND SPECIFICATIONS ARE THE PROPERTY OF EDAC INC. AND SHALL NOT BE REPRODUCED, OR COPIED OR USED AS THE BASIS FOR THE MANUFACTURE OR SALE OF APPARATUS WITHOUT WRITTEN PERMISSION. | SCALE:                            | NTS         | SHEET :          | 2 OF 3 |
|                                                             |                                                                                                                                                                                                  | DRAWING                           | NUMBER      |                  | ISSUE  |
| YOUR CONNECTION TO QUALITY & SERVICE                        |                                                                                                                                                                                                  | 3                                 | 42 Assembly |                  | 1      |