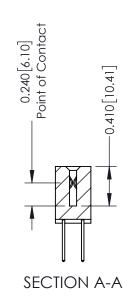

**Mounting Option** 

07-M3-0.5 Metric Threaded Inserts

**Contact Detail** 

523-P.C. Tail .025 Sq.(0.64 Sq.) - Tail LG=.400(10.16) .100 [2.54] Contact Spacing x .200 [5.08] Row Spacing