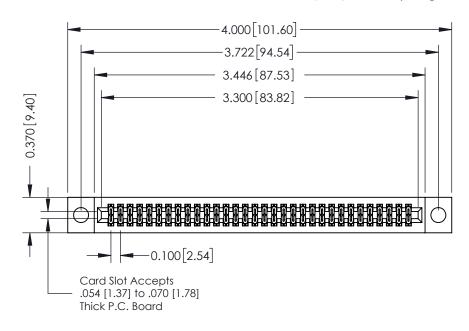

342 Assembly

THIS IS A C.A.D. GENERATED DRAWING DO NOT MAKE MANUAL REVISIONS TO MASTER. ISSUE NUMBER

ORIGINAL

1

| 342 / 392 Series Card Edge Connector<br>Contact Bend Detail |                                                                                                                                                                                                  | ACAD REFERENCE NO. 342 ENG MASTER |             |                  |        |
|-------------------------------------------------------------|--------------------------------------------------------------------------------------------------------------------------------------------------------------------------------------------------|-----------------------------------|-------------|------------------|--------|
|                                                             |                                                                                                                                                                                                  | DRAWN:                            | J.LEE       | DATE: OCT. 06/09 |        |
|                                                             |                                                                                                                                                                                                  | CHECKED:                          |             | DATE:            |        |
| TORONTO, ONTARIO                                            | THESE DRAWINGS AND SPECIFICATIONS ARE THE PROPERTY OF EDAC INC. AND SHALL NOT BE REPRODUCED, OR COPIED OR USED AS THE BASIS FOR THE MANUFACTURE OR SALE OF APPARATUS WITHOUT WRITTEN PERMISSION. | SCALE:                            | NTS         | SHEET :          | 2 OF 3 |
|                                                             |                                                                                                                                                                                                  | DRAWING                           | NUMBER      |                  | ISSUE  |
| YOUR CONNECTION TO QUALITY & SERVICE                        |                                                                                                                                                                                                  | 3                                 | 42 Assembly |                  | 1      |