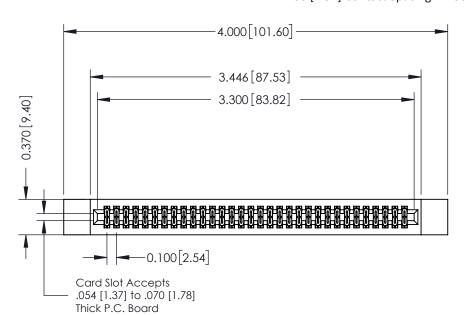

## **See Accompanying Pages for:**

- **Contact Bend Details**
- **Mounting Options**

342 / 392 Card Edge Connector Part Number: 342-064-521-212

| ACAD REFERENCE NO. 342 ENG MASTER |                  |  |  |  |
|-----------------------------------|------------------|--|--|--|
| DRAWN: J.LEE                      | DATE: OCT. 06/09 |  |  |  |
| CHECKED:                          | DATE:            |  |  |  |
| SCALE: NTS                        | SHEET 1 OF 3     |  |  |  |
| DRAWING NUMBER                    | ISSUE            |  |  |  |