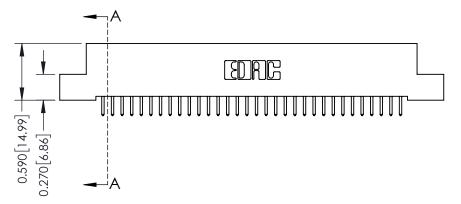

**Mounting Option** 

04-.156 (3.96) Dia. Mounting Holes

**Contact Detail** 

521-P.C. Tail .025 Sq.(0.64 Sq.) - Tail LG=.160(4.06) .100 [2.54] Contact Spacing x .200 [5.08] Row Spacing

**See Accompanying Pages for:** 

- **Contact Bend Details**
- **Mounting Options**

342 / 392 Card Edge Connector Part Number: 342-064-521-204

YOUR CONNECTION TO QUALITY & SERVICE

CANADA

342 ENG MASTER J.LEE DATE: OCT. 06/09 SHEET 1 OF 3

342 Assembly