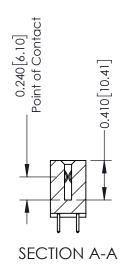

**Mounting Option** 

04-.156 (3.96) Dia. Mounting Holes

**Contact Detail** 

521-P.C. Tail .025 Sq.(0.64 Sq.) - Tail LG=.160(4.06) .100 [2.54] Contact Spacing x .200 [5.08] Row Spacing

**See Accompanying Pages for:** 

- **Contact Bend Details**
- **Mounting Options**

342 / 392 Card Edge Connector Part Number: 342-064-521-204

YOUR CONNECTION TO QUALITY & SERVICE

CANADA

342 ENG MASTER J.LEE DATE: OCT. 06/09 SHEET 1 OF 3

342 Assembly