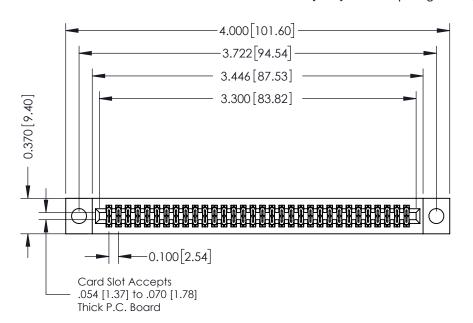

**Mounting Option** 

04-.156 (3.96) Dia. Mounting Holes

**Contact Detail** 

521-P.C. Tail .025 Sq.(0.64 Sq.) - Tail LG=.160(4.06) .100 [2.54] Contact Spacing x .200 [5.08] Row Spacing

**See Accompanying Pages for:** 

- **Contact Bend Details**
- **Mounting Options**

342 / 392 Card Edge Connector Part Number: 342-064-521-204

YOUR CONNECTION TO QUALITY & SERVICE

CANADA

342 ENG MASTER J.LEE DATE: OCT. 06/09 SHEET 1 OF 3

342 Assembly