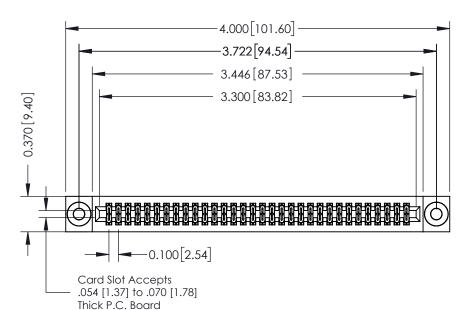

**Mounting Option** 

03-.116 (2.95) I.D. Floating Eyelets

**Contact Detail** 

521-P.C. Tail .025 Sq.(0.64 Sq.) - Tail LG=.160(4.06) .100 [2.54] Contact Spacing x .200 [5.08] Row Spacing

**See Accompanying Pages for:** 

- **Contact Bend Details**
- **Mounting Options**

342 / 392 Card Edge Connector Part Number: 342-064-521-203

YOUR CONNECTION TO QUALITY & SERVICE

| ACAD REFERENCE NO. 342 ENG MASTE |                  |  |  |
|----------------------------------|------------------|--|--|
| DRAWN: J.LEE                     | DATE: OCT. 06/09 |  |  |
| CHECKED:                         | DATE:            |  |  |
| SCALE: NTS                       | SHEET 1 OF 3     |  |  |
| DRAWING NUMBER                   | ISSUE            |  |  |

342 Assembly

THIS IS A C.A.D. GENERATED DRAWING DO NOT MAKE MANUAL REVISIONS TO MASTER. ISSUE NUMBER

ORIGINAL

1

| 342 / 392 Series Card Edge Connector<br>Contact Bend Detail |                                                                                                                                   | ACAD REFERENCE NO. 342 ENG MASTER |             |                  |        |
|-------------------------------------------------------------|-----------------------------------------------------------------------------------------------------------------------------------|-----------------------------------|-------------|------------------|--------|
|                                                             |                                                                                                                                   | DRAWN:                            | J.LEE       | DATE: OCT. 06/09 |        |
|                                                             |                                                                                                                                   | CHECKED:                          |             | DATE:            |        |
| EDAC INC                                                    | ARE THE PROPERTY OF EDAC INC.,AND SHALL NOT BE REPRODUCED,OR COPIED OR USED AS THE BASIS FOR THE MANUFACTURE OR SALE OF APPARATUS | SCALE:                            | NTS         | SHEET :          | 2 OF 3 |
| TORONTO, ONTARIO                                            |                                                                                                                                   | DRAWING                           | NUMBER      |                  | ISSUE  |
| YOUR CONNECTION TO QUALITY & SERVICE                        |                                                                                                                                   | 3                                 | 42 Assembly |                  | 1      |