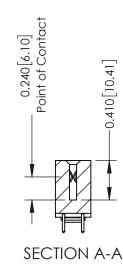

**Mounting Option** 

03-.116 (2.95) I.D. Floating Eyelets

**Contact Detail** 

521-P.C. Tail .025 Sq.(0.64 Sq.) - Tail LG=.160(4.06) .100 [2.54] Contact Spacing x .200 [5.08] Row Spacing

**See Accompanying Pages for:** 

342 Assembly

THIS IS A C.A.D. GENERATED DRAWING DO NOT MAKE MANUAL REVISIONS TO MASTER. ISSUE NUMBER

ORIGINAL

1

| 342 / 392 Series Card Edge Connector<br>Contact Bend Detail |                                                                                                                                   | ACAD REFERENCE NO. 342 ENG MASTER |             |                  |        |
|-------------------------------------------------------------|-----------------------------------------------------------------------------------------------------------------------------------|-----------------------------------|-------------|------------------|--------|
|                                                             |                                                                                                                                   | DRAWN:                            | J.LEE       | DATE: OCT. 06/09 |        |
|                                                             |                                                                                                                                   | CHECKED:                          |             | DATE:            |        |
| EDAC INC                                                    | ARE THE PROPERTY OF EDAC INC.,AND SHALL NOT BE REPRODUCED,OR COPIED OR USED AS THE BASIS FOR THE MANUFACTURE OR SALE OF APPARATUS | SCALE:                            | NTS         | SHEET :          | 2 OF 3 |
| TORONTO, ONTARIO                                            |                                                                                                                                   | DRAWING                           | NUMBER      |                  | ISSUE  |
| YOUR CONNECTION TO QUALITY & SERVICE                        |                                                                                                                                   | 3                                 | 42 Assembly |                  | 1      |