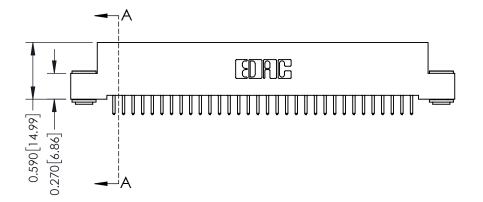

342 Assembly

THIS IS A C.A.D. GENERATED DRAWING DO NOT MAKE MANUAL REVISIONS TO MASTER. ISSUE NUMBER

ORIGINAL

1

| 342 / 392 Series Card Edge Connector<br>Contact Bend Detail |                                                                                                                                   | ACAD REFERENCE NO. 342 ENG MASTER |             |                  |        |
|-------------------------------------------------------------|-----------------------------------------------------------------------------------------------------------------------------------|-----------------------------------|-------------|------------------|--------|
|                                                             |                                                                                                                                   | DRAWN:                            | J.LEE       | DATE: OCT. 06/09 |        |
|                                                             |                                                                                                                                   | CHECKED:                          |             | DATE:            |        |
| EDAC INC                                                    | ARE THE PROPERTY OF EDAC INC.,AND SHALL NOT BE REPRODUCED,OR COPIED OR USED AS THE BASIS FOR THE MANUFACTURE OR SALE OF APPARATUS | SCALE:                            | NTS         | SHEET :          | 2 OF 3 |
| TORONTO, ONTARIO                                            |                                                                                                                                   | DRAWING                           | NUMBER      |                  | ISSUE  |
| YOUR CONNECTION TO QUALITY & SERVICE                        |                                                                                                                                   | 3                                 | 42 Assembly |                  | 1      |

THIS IS A C.A.D. GENERATED DRAWING DO NOT MAKE MANUAL REVISIONS TO MASTER

ISSUE NUMBER

ORIGINAL

1

| 342 / 392 Card Edge Connector<br>Mounting Options |                                                                                                                                   | ACAD REFERENCE NO. 342 ENG MASTER |                         |        |  |
|---------------------------------------------------|-----------------------------------------------------------------------------------------------------------------------------------|-----------------------------------|-------------------------|--------|--|
|                                                   |                                                                                                                                   | DRAWN: J.LEE                      | DATE: <b>OCT. 06/09</b> |        |  |
|                                                   |                                                                                                                                   | CHECKED:                          | DATE:                   |        |  |
| EDAC INC                                          | ARE THE PROPERTY OF EDAC INC.,AND SHALL NOT BE REPRODUCED,OR COPIED OR USED AS THE BASIS FOR THE MANUFACTURE OR SALE OF APPARATUS | SCALE: NTS                        | SHEET :                 | 3 OF 3 |  |
| TORONTO, ONTARIO                                  |                                                                                                                                   | DRAWING NUMBER                    | •                       | ISSUE  |  |
| YOUR CONNECTION TO QUALITY & SERVICE              |                                                                                                                                   | 342 Assembly                      |                         | 1      |  |