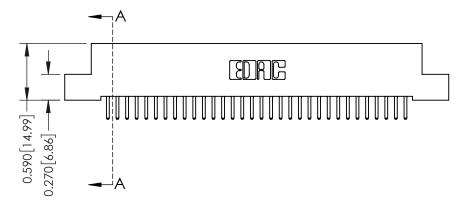

342 Assembly

THIS IS A C.A.D. GENERATED DRAWING DO NOT MAKE MANUAL REVISIONS TO MASTER. ISSUE NUMBER

ORIGINAL

1

| 342 / 392 Series Card Edge Connector<br>Contact Bend Detail |                                                                                                                                                                                                  | ACAD REFERENCE NO. 342 ENG MASTER |             |                  |        |
|-------------------------------------------------------------|--------------------------------------------------------------------------------------------------------------------------------------------------------------------------------------------------|-----------------------------------|-------------|------------------|--------|
|                                                             |                                                                                                                                                                                                  | DRAWN:                            | J.LEE       | DATE: OCT. 06/09 |        |
|                                                             |                                                                                                                                                                                                  | CHECKED:                          |             | DATE:            |        |
| TORONTO, ONTARIO                                            | THESE DRAWINGS AND SPECIFICATIONS ARE THE PROPERTY OF EDAC INC. AND SHALL NOT BE REPRODUCED, OR COPIED OR USED AS THE BASIS FOR THE MANUFACTURE OR SALE OF APPARATUS WITHOUT WRITTEN PERMISSION. | SCALE:                            | NTS         | SHEET :          | 2 OF 3 |
|                                                             |                                                                                                                                                                                                  | DRAWING                           | NUMBER      |                  | ISSUE  |
| YOUR CONNECTION TO QUALITY & SERVICE                        |                                                                                                                                                                                                  | 3                                 | 42 Assembly |                  | 1      |