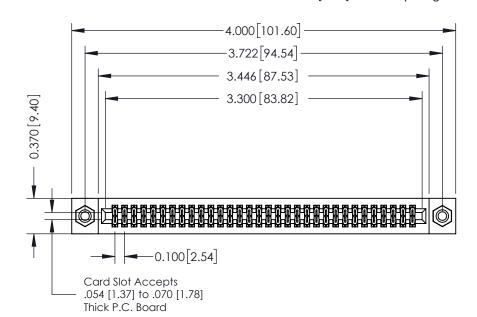

## **See Accompanying Pages for:**

- **Contact Bend Details**
- **Mounting Options**

342 / 392 Card Edge Connector Part Number: 342-064-520-208

YOUR CONNECTION TO QUALITY & SERVICE

CANADA

342 ENG MASTER J.LEE DATE: OCT. 06/09 SHEET 1 OF 3