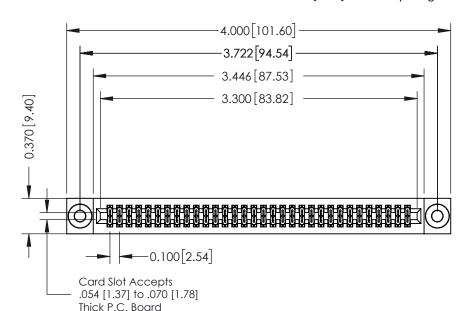

342 Assembly

THIS IS A C.A.D. GENERATED DRAWING DO NOT MAKE MANUAL REVISIONS TO MASTER. ISSUE NUMBER

ORIGINAL

1

| 342 / 392 Series Card Edge Connector<br>Contact Bend Detail |                                                                                                                                                                                                  | ACAD REFERENCE NO. 342 ENG MASTER |             |                  |        |
|-------------------------------------------------------------|--------------------------------------------------------------------------------------------------------------------------------------------------------------------------------------------------|-----------------------------------|-------------|------------------|--------|
|                                                             |                                                                                                                                                                                                  | DRAWN:                            | J.LEE       | DATE: OCT. 06/09 |        |
|                                                             |                                                                                                                                                                                                  | CHECKED:                          |             | DATE:            |        |
| TORONTO, ONTARIO                                            | THESE DRAWINGS AND SPECIFICATIONS ARE THE PROPERTY OF EDAC INC. AND SHALL NOT BE REPRODUCED, OR COPIED OR USED AS THE BASIS FOR THE MANUFACTURE OR SALE OF APPARATUS WITHOUT WRITTEN PERMISSION. | SCALE:                            | NTS         | SHEET :          | 2 OF 3 |
|                                                             |                                                                                                                                                                                                  | DRAWING                           | NUMBER      |                  | ISSUE  |
| YOUR CONNECTION TO QUALITY & SERVICE                        |                                                                                                                                                                                                  | 3                                 | 42 Assembly |                  | 1      |