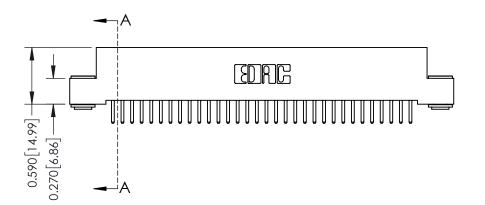

342 Assembly

THIS IS A C.A.D. GENERATED DRAWING DO NOT MAKE MANUAL REVISIONS TO MASTER. ISSUE NUMBER

ORIGINAL

1

| 342 / 392 Series Card Edge Connector<br>Contact Bend Detail |                                                                                                                                                                                                  | ACAD REFERENCE NO. 342 ENG MASTER |             |                  |        |
|-------------------------------------------------------------|--------------------------------------------------------------------------------------------------------------------------------------------------------------------------------------------------|-----------------------------------|-------------|------------------|--------|
|                                                             |                                                                                                                                                                                                  | DRAWN:                            | J.LEE       | DATE: OCT. 06/09 |        |
|                                                             |                                                                                                                                                                                                  | CHECKED:                          |             | DATE:            |        |
| TORONTO, ONTARIO                                            | THESE DRAWINGS AND SPECIFICATIONS ARE THE PROPERTY OF EDAC INC. AND SHALL NOT BE REPRODUCED, OR COPIED OR USED AS THE BASIS FOR THE MANUFACTURE OR SALE OF APPARATUS WITHOUT WRITTEN PERMISSION. | SCALE:                            | NTS         | SHEET :          | 2 OF 3 |
|                                                             |                                                                                                                                                                                                  | DRAWING                           | NUMBER      |                  | ISSUE  |
| YOUR CONNECTION TO QUALITY & SERVICE                        |                                                                                                                                                                                                  | 3                                 | 42 Assembly |                  | 1      |