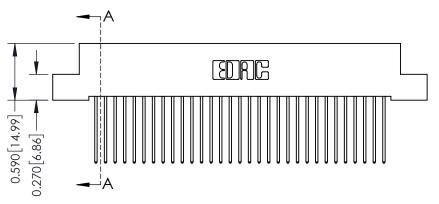

## **See Accompanying Pages for:**

- **Contact Bend Details**
- **Mounting Options**

| 342 / 392 Card Edge Connector |
|-------------------------------|
| Part Number: 342-062-542-207  |

YOUR CONNECTION TO QUALITY & SERVICE

| ACAD REFERENCE NO. 342 ENG MASTER |                  |  |  |  |
|-----------------------------------|------------------|--|--|--|
| DRAWN: J.LEE                      | DATE: OCT. 06/09 |  |  |  |
| CHECKED:                          | DATE:            |  |  |  |
| SCALE: NTS                        | SHEET 1 OF 3     |  |  |  |
| DRAWING NUMBER                    | ISSUE            |  |  |  |