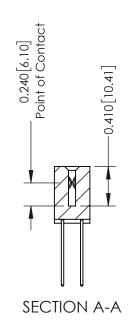

## **Contact Detail**

542-Wire Wrap .025 Sq.(0.64 Sq.) - Tail LG=.655(16.64) .100 [2.54] Contact Spacing x .200 [5.08] Row Spacing