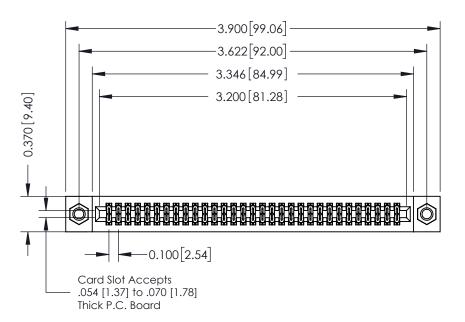

## **See Accompanying Pages for:**

- **Contact Bend Details**
- **Mounting Options**

| 342 / 392 Card Edge Connector |
|-------------------------------|
| Part Number: 342-062-542-207  |

YOUR CONNECTION TO QUALITY & SERVICE

| ACAD REFERENCE NO. 342 ENG MASTER |                  |  |  |  |
|-----------------------------------|------------------|--|--|--|
| DRAWN: J.LEE                      | DATE: OCT. 06/09 |  |  |  |
| CHECKED:                          | DATE:            |  |  |  |
| SCALE: NTS                        | SHEET 1 OF 3     |  |  |  |
| DRAWING NUMBER                    | ISSUE            |  |  |  |