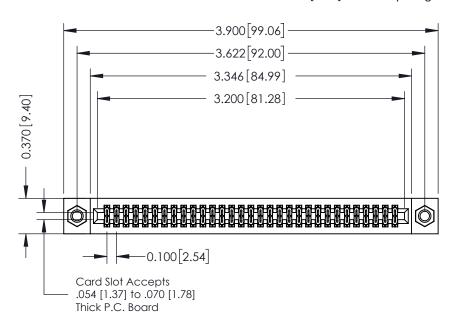

**Mounting Option** 

07-M3-0.5 Metric Threaded Inserts

**Contact Detail** 

521-P.C. Tail .025 Sq.(0.64 Sq.) - Tail LG=.160(4.06) .100 [2.54] Contact Spacing x .200 [5.08] Row Spacing

**See Accompanying Pages for:** 

- **Contact Bend Details**
- **Mounting Options**

342 / 392 Card Edge Connector Part Number: 342-062-521-207

YOUR CONNECTION TO QUALITY & SERVICE

CANADA

342 ENG MASTER J.LEE DATE: OCT. 06/09 SHEET 1 OF 3

342 Assembly

THIS IS A C.A.D. GENERATED DRAWING DO NOT MAKE MANUAL REVISIONS TO MASTER. ISSUE NUMBER

ORIGINAL

1

| 342 / 392 Series Card Edge Connector<br>Contact Bend Detail |                                                                                                                                                                                                  | ACAD REFERENCE NO. 342 ENG MASTER |             |                  |        |
|-------------------------------------------------------------|--------------------------------------------------------------------------------------------------------------------------------------------------------------------------------------------------|-----------------------------------|-------------|------------------|--------|
|                                                             |                                                                                                                                                                                                  | DRAWN:                            | J.LEE       | DATE: OCT. 06/09 |        |
|                                                             |                                                                                                                                                                                                  | CHECKED:                          |             | DATE:            |        |
| TORONTO, ONTARIO                                            | THESE DRAWINGS AND SPECIFICATIONS ARE THE PROPERTY OF EDAC INC. AND SHALL NOT BE REPRODUCED, OR COPIED OR USED AS THE BASIS FOR THE MANUFACTURE OR SALE OF APPARATUS WITHOUT WRITTEN PERMISSION. | SCALE:                            | NTS         | SHEET :          | 2 OF 3 |
|                                                             |                                                                                                                                                                                                  | DRAWING                           | NUMBER      |                  | ISSUE  |
| YOUR CONNECTION TO QUALITY & SERVICE                        |                                                                                                                                                                                                  | 3                                 | 42 Assembly |                  | 1      |