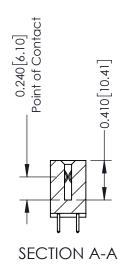

**Mounting Option** 

07-M3-0.5 Metric Threaded Inserts

**Contact Detail** 

521-P.C. Tail .025 Sq.(0.64 Sq.) - Tail LG=.160(4.06) .100 [2.54] Contact Spacing x .200 [5.08] Row Spacing

**See Accompanying Pages for:** 

THIS IS A C.A.D. GENERATED DRAWING DO NOT MAKE MANUAL REVISIONS TO MASTER. ISSUE NUMBER

ORIGINAL

1

| 342 / 392 Series Card Edge Connector<br>Contact Bend Detail |                                                                                                                                                                                                  | ACAD REFERENCE NO. 342 ENG MASTER |             |                  |        |
|-------------------------------------------------------------|--------------------------------------------------------------------------------------------------------------------------------------------------------------------------------------------------|-----------------------------------|-------------|------------------|--------|
|                                                             |                                                                                                                                                                                                  | DRAWN:                            | J.LEE       | DATE: OCT. 06/09 |        |
|                                                             |                                                                                                                                                                                                  | CHECKED:                          |             | DATE:            |        |
| TORONTO, ONTARIO                                            | THESE DRAWINGS AND SPECIFICATIONS ARE THE PROPERTY OF EDAC INC. AND SHALL NOT BE REPRODUCED, OR COPIED OR USED AS THE BASIS FOR THE MANUFACTURE OR SALE OF APPARATUS WITHOUT WRITTEN PERMISSION. | SCALE:                            | NTS         | SHEET :          | 2 OF 3 |
|                                                             |                                                                                                                                                                                                  | DRAWING                           | NUMBER      |                  | ISSUE  |
| YOUR CONNECTION TO QUALITY & SERVICE                        |                                                                                                                                                                                                  | 3                                 | 42 Assembly |                  | 1      |