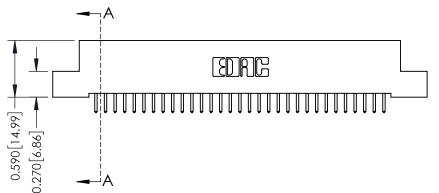

THIS IS A C.A.D. GENERATED DRAWING DO NOT MAKE MANUAL REVISIONS TO MASTER. ISSUE NUMBER

ORIGINAL

1

| 342 / 392 Series Card Edge Connector<br>Contact Bend Detail |                                                                                                                                                                                                  | ACAD REFERENCE NO. 342 ENG MASTER |             |                  |        |
|-------------------------------------------------------------|--------------------------------------------------------------------------------------------------------------------------------------------------------------------------------------------------|-----------------------------------|-------------|------------------|--------|
|                                                             |                                                                                                                                                                                                  | DRAWN:                            | J.LEE       | DATE: OCT. 06/09 |        |
|                                                             |                                                                                                                                                                                                  | CHECKED:                          |             | DATE:            |        |
| TORONTO, ONTARIO                                            | THESE DRAWINGS AND SPECIFICATIONS ARE THE PROPERTY OF EDAC INC. AND SHALL NOT BE REPRODUCED, OR COPIED OR USED AS THE BASIS FOR THE MANUFACTURE OR SALE OF APPARATUS WITHOUT WRITTEN PERMISSION. | SCALE:                            | NTS         | SHEET :          | 2 OF 3 |
|                                                             |                                                                                                                                                                                                  | DRAWING                           | NUMBER      |                  | ISSUE  |
| YOUR CONNECTION TO QUALITY & SERVICE                        |                                                                                                                                                                                                  | 3                                 | 42 Assembly |                  | 1      |