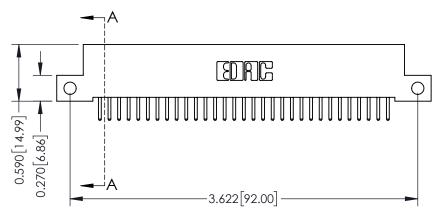

**Mounting Option** 

12-.128 (3.25) Dia. Side Mounting Holes

## **See Accompanying Pages for:**

- **Contact Bend Details**
- **Mounting Options**

342 / 392 Card Edge Connector Part Number: 342-062-520-212

YOUR CONNECTION TO QUALITY & SERVICE

342 ENG MASTER J.LEE DATE: OCT. 06/09 SHEET 1 OF 3