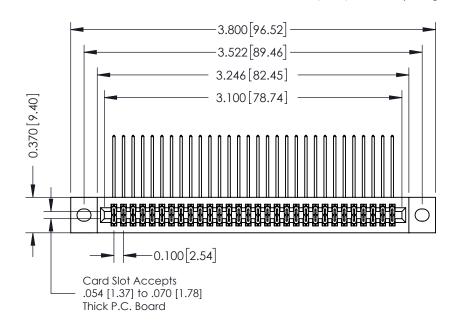

## **See Accompanying Pages for:**

- **Contact Bend Details**
- **Mounting Options**

342 / 392 Card Edge Connector Part Number: 342-060-559-202

YOUR CONNECTION TO QUALITY & SERVICE

342 ENG MASTER J.LEE DATE: OCT. 06/09 SHEET 1 OF 3

342 Assembly

THIS IS A C.A.D. GENERATED DRAWING DO NOT MAKE MANUAL REVISIONS TO MASTER. ISSUE NUMBER

ORIGINAL

1

| 342 / 392 Series Card Edge Connector<br>Contact Bend Detail |                                                                                                                                                                                                  | ACAD REFERENCE NO. 342 ENG MASTER |             |                  |        |
|-------------------------------------------------------------|--------------------------------------------------------------------------------------------------------------------------------------------------------------------------------------------------|-----------------------------------|-------------|------------------|--------|
|                                                             |                                                                                                                                                                                                  | DRAWN:                            | J.LEE       | DATE: OCT. 06/09 |        |
|                                                             |                                                                                                                                                                                                  | CHECKED:                          |             | DATE:            |        |
| TORONTO, ONTARIO                                            | THESE DRAWINGS AND SPECIFICATIONS ARE THE PROPERTY OF EDAC INC. AND SHALL NOT BE REPRODUCED, OR COPIED OR USED AS THE BASIS FOR THE MANUFACTURE OR SALE OF APPARATUS WITHOUT WRITTEN PERMISSION. | SCALE:                            | NTS         | SHEET :          | 2 OF 3 |
|                                                             |                                                                                                                                                                                                  | DRAWING                           | NUMBER      |                  | ISSUE  |
| YOUR CONNECTION TO QUALITY & SERVICE                        |                                                                                                                                                                                                  | 3                                 | 42 Assembly |                  | 1      |