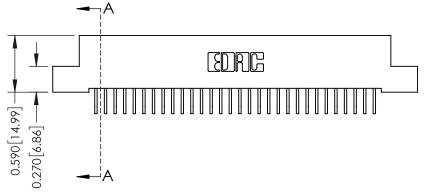

THIS IS A C.A.D. GENERATED DRAWING DO NOT MAKE MANUAL REVISIONS TO MASTER

ISSUE NUMBER

ORIGINAL

1

| 342 / 392 Card Edge Connector<br>Mounting Options |                                                                                                                                                                                               | ACAD REFERENCE NO. 342 ENG MASTER |                         |        |  |  |
|---------------------------------------------------|-----------------------------------------------------------------------------------------------------------------------------------------------------------------------------------------------|-----------------------------------|-------------------------|--------|--|--|
|                                                   |                                                                                                                                                                                               | DRAWN: J.LEE                      | DATE: <b>OCT. 06/09</b> |        |  |  |
|                                                   |                                                                                                                                                                                               | CHECKED:                          | DATE:                   |        |  |  |
| TORONTO, ONTARIO                                  | THESE DRAWINGS AND SPECIFICATIONS ARE THE PROPERTY OF EDAC INCAND SHALL NOT BE REPRODUCED,OR COPIED OR USED AS THE BASIS FOR THE MANUFACTURE OR SALE OF APPARATUS WITHOUT WRITTEN PERMISSION. | SCALE: NTS                        | SHEET :                 | 3 OF 3 |  |  |
|                                                   |                                                                                                                                                                                               | DRAWING NUMBER                    | •                       | ISSUE  |  |  |
| YOUR CONNECTION TO QUALITY & SERVICE              |                                                                                                                                                                                               | 342 Assembly                      |                         | 1      |  |  |