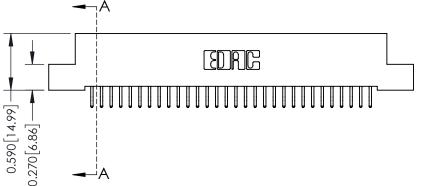

342 Assembly

THIS IS A C.A.D. GENERATED DRAWING DO NOT MAKE MANUAL REVISIONS TO MASTER. ISSUE NUMBER

ORIGINAL

1

| 342 / 392 Series Card Edge Connector<br>Contact Bend Detail |                                                                                                                                   | ACAD REFERENCE NO. 342 ENG MASTER |             |                  |        |
|-------------------------------------------------------------|-----------------------------------------------------------------------------------------------------------------------------------|-----------------------------------|-------------|------------------|--------|
|                                                             |                                                                                                                                   | DRAWN:                            | J.LEE       | DATE: OCT. 06/09 |        |
|                                                             |                                                                                                                                   | CHECKED:                          |             | DATE:            |        |
| EDAC INC                                                    | ARE THE PROPERTY OF EDAC INC.,AND SHALL NOT BE REPRODUCED,OR COPIED OR USED AS THE BASIS FOR THE MANUFACTURE OR SALE OF APPARATUS | SCALE:                            | NTS         | SHEET :          | 2 OF 3 |
| TORONTO, ONTARIO                                            |                                                                                                                                   | DRAWING                           | NUMBER      |                  | ISSUE  |
| YOUR CONNECTION TO QUALITY & SERVICE                        |                                                                                                                                   | 3                                 | 42 Assembly |                  | 1      |