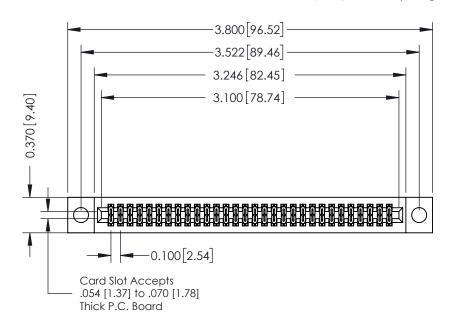

342 Assembly

THIS IS A C.A.D. GENERATED DRAWING DO NOT MAKE MANUAL REVISIONS TO MASTER. ISSUE NUMBER

ORIGINAL

1

| 342 / 392 Series Card Edge Connector<br>Contact Bend Detail |                                                                                                                                   | ACAD REFERENCE NO. 342 ENG MASTER |             |                  |        |
|-------------------------------------------------------------|-----------------------------------------------------------------------------------------------------------------------------------|-----------------------------------|-------------|------------------|--------|
|                                                             |                                                                                                                                   | DRAWN:                            | J.LEE       | DATE: OCT. 06/09 |        |
|                                                             |                                                                                                                                   | CHECKED:                          |             | DATE:            |        |
| EDAC INC                                                    | ARE THE PROPERTY OF EDAC INC.,AND SHALL NOT BE REPRODUCED,OR COPIED OR USED AS THE BASIS FOR THE MANUFACTURE OR SALE OF APPARATUS | SCALE:                            | NTS         | SHEET :          | 2 OF 3 |
| TORONTO, ONTARIO                                            |                                                                                                                                   | DRAWING                           | NUMBER      |                  | ISSUE  |
| YOUR CONNECTION TO QUALITY & SERVICE                        |                                                                                                                                   | 3                                 | 42 Assembly |                  | 1      |