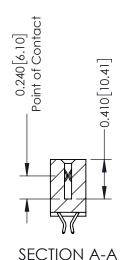

**Mounting Option** 

04-.156 (3.96) Dia. Mounting Holes

**Contact Detail** 

556-Extender Board Bend (Code 520 Contacts) .100 [2.54] Contact Spacing x .200 [5.08] Row Spacing

**See Accompanying Pages for:** 

- **Contact Bend Details**
- **Mounting Options**

342 / 392 Card Edge Connector Part Number: 342-060-556-204

YOUR CONNECTION TO QUALITY & SERVICE

| ACAD REFERENCE NO. 342 ENG MASTER |                  |  |  |
|-----------------------------------|------------------|--|--|
| DRAWN: J.LEE                      | DATE: OCT. 06/09 |  |  |
| CHECKED:                          | DATE:            |  |  |
| SCALE: NTS                        | SHEET 1 OF 3     |  |  |
| DRAWING NUMBER                    | ISSUE            |  |  |