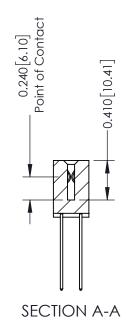

## **Contact Detail**

541-Wire Wrap .025 Sq.(0.64 Sq.) - Tail LG=.760(19.30) .100 [2.54] Contact Spacing x .200 [5.08] Row Spacing