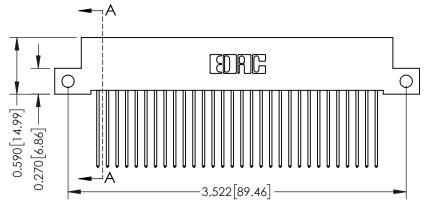

342 Assembly

THIS IS A C.A.D. GENERATED DRAWING DO NOT MAKE MANUAL REVISIONS TO MASTER. ISSUE NUMBER

ORIGINAL

1

| 342 / 392 Series Card Edge Connector<br>Contact Bend Detail |                                                                                                                                   | ACAD REFERENCE NO. 342 ENG MASTER |             |                  |        |
|-------------------------------------------------------------|-----------------------------------------------------------------------------------------------------------------------------------|-----------------------------------|-------------|------------------|--------|
|                                                             |                                                                                                                                   | DRAWN:                            | J.LEE       | DATE: OCT. 06/09 |        |
|                                                             |                                                                                                                                   | CHECKED:                          |             | DATE:            |        |
| EDAC INC                                                    | ARE THE PROPERTY OF EDAC INC.,AND SHALL NOT BE REPRODUCED,OR COPIED OR USED AS THE BASIS FOR THE MANUFACTURE OR SALE OF APPARATUS | SCALE:                            | NTS         | SHEET :          | 2 OF 3 |
| TORONTO, ONTARIO                                            |                                                                                                                                   | DRAWING                           | NUMBER      |                  | ISSUE  |
| YOUR CONNECTION TO QUALITY & SERVICE                        |                                                                                                                                   | 3                                 | 42 Assembly |                  | 1      |