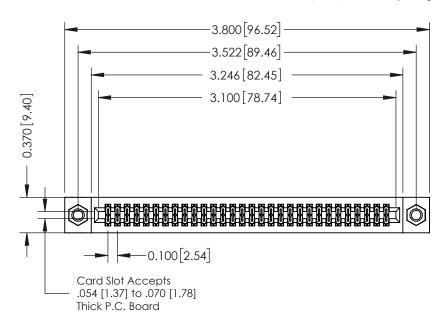

| ACAD REFERENCE NO. 342 ENG MASTER |                  |  |  |  |  |
|-----------------------------------|------------------|--|--|--|--|
| DRAWN: J.LEE                      | DATE: OCT. 06/09 |  |  |  |  |
| CHECKED:                          | DATE:            |  |  |  |  |
| SCALE: NTS                        | SHEET 1 OF 3     |  |  |  |  |
| DRAWING NUMBER                    | ISSUE            |  |  |  |  |

342 Assembly

THIS IS A C.A.D. GENERATED DRAWING DO NOT MAKE MANUAL REVISIONS TO MASTER. ISSUE NUMBER

ORIGINAL

1

| 342 / 392 Series Card Edge Connector<br>Contact Bend Detail |                                                                                                                                   | ACAD REFERENCE NO. 342 ENG MASTER |             |          |          |
|-------------------------------------------------------------|-----------------------------------------------------------------------------------------------------------------------------------|-----------------------------------|-------------|----------|----------|
|                                                             |                                                                                                                                   | DRAWN:                            | J.LEE       | DATE: OC | T. 06/09 |
|                                                             |                                                                                                                                   | CHECKED:                          |             | DATE:    |          |
| EDAC INC                                                    | ARE THE PROPERTY OF EDAC INC.,AND SHALL NOT BE REPRODUCED,OR COPIED OR USED AS THE BASIS FOR THE MANUFACTURE OR SALE OF APPARATUS | SCALE:                            | NTS         | SHEET :  | 2 OF 3   |
| TORONTO, ONTARIO                                            |                                                                                                                                   | DRAWING                           | NUMBER      |          | ISSUE    |
| YOUR CONNECTION TO QUALITY & SERVICE                        |                                                                                                                                   | 3                                 | 42 Assembly |          | 1        |