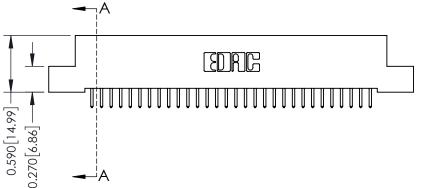

342 Assembly

THIS IS A C.A.D. GENERATED DRAWING DO NOT MAKE MANUAL REVISIONS TO MASTER. ISSUE NUMBER

ORIGINAL

1

| 342 / 392 Series Card Edge Connector<br>Contact Bend Detail |                                                                                                                                   | ACAD REFERENCE NO. 342 ENG MASTER |             |          |          |
|-------------------------------------------------------------|-----------------------------------------------------------------------------------------------------------------------------------|-----------------------------------|-------------|----------|----------|
|                                                             |                                                                                                                                   | DRAWN:                            | J.LEE       | DATE: OC | T. 06/09 |
|                                                             |                                                                                                                                   | CHECKED:                          |             | DATE:    |          |
| EDAC INC                                                    | ARE THE PROPERTY OF EDAC INC.,AND SHALL NOT BE REPRODUCED,OR COPIED OR USED AS THE BASIS FOR THE MANUFACTURE OR SALE OF APPARATUS | SCALE:                            | NTS         | SHEET :  | 2 OF 3   |
| TORONTO, ONTARIO                                            |                                                                                                                                   | DRAWING                           | NUMBER      |          | ISSUE    |
| YOUR CONNECTION TO QUALITY & SERVICE                        |                                                                                                                                   | 3                                 | 42 Assembly |          | 1        |