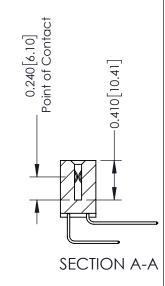

**Mounting Option** 

02-.128 (3.25) Wide Mounting Slots

**Contact Detail** 

558-90 Degree Bend (Code 541 Contacts) .100 [2.54] Contact Spacing x .200 [5.08] Row Spacing