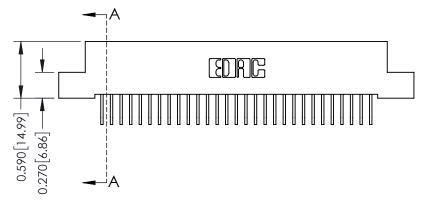

342 Assembly

THIS IS A C.A.D. GENERATED DRAWING DO NOT MAKE MANUAL REVISIONS TO MASTER. ISSUE NUMBER

ORIGINAL

1

| 342 / 392 Series Card Edge Connector<br>Contact Bend Detail |                                                                                                                                                                                                  | ACAD REFERENCE NO. 342 ENG MASTER |             |                  |        |
|-------------------------------------------------------------|--------------------------------------------------------------------------------------------------------------------------------------------------------------------------------------------------|-----------------------------------|-------------|------------------|--------|
|                                                             |                                                                                                                                                                                                  | DRAWN:                            | J.LEE       | DATE: OCT. 06/09 |        |
|                                                             |                                                                                                                                                                                                  | CHECKED:                          |             | DATE:            |        |
| TORONTO, ONTARIO                                            | THESE DRAWINGS AND SPECIFICATIONS ARE THE PROPERTY OF EDAC INC. AND SHALL NOT BE REPRODUCED, OR COPIED OR USED AS THE BASIS FOR THE MANUFACTURE OR SALE OF APPARATUS WITHOUT WRITTEN PERMISSION. | SCALE:                            | NTS         | SHEET :          | 2 OF 3 |
|                                                             |                                                                                                                                                                                                  | DRAWING                           | NUMBER      |                  | ISSUE  |
| YOUR CONNECTION TO QUALITY & SERVICE                        |                                                                                                                                                                                                  | 3                                 | 42 Assembly |                  | 1      |