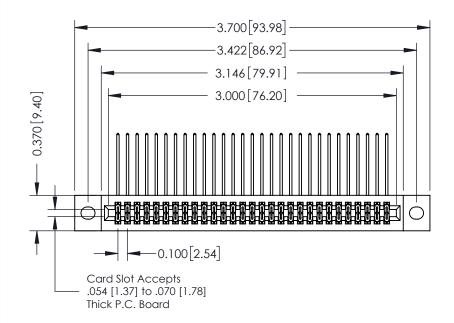

## **See Accompanying Pages for:**

- **Contact Bend Details**
- **Mounting Options**

342 / 392 Card Edge Connector Part Number: 342-058-558-202

YOUR CONNECTION TO QUALITY & SERVICE

342 ENG MASTER J.LEE DATE: OCT. 06/09 SHEET 1 OF 3 NTS