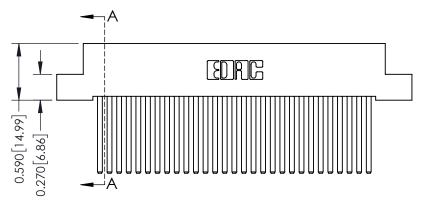

342 Assembly

THIS IS A C.A.D. GENERATED DRAWING DO NOT MAKE MANUAL REVISIONS TO MASTER. ISSUE NUMBER

ORIGINAL

1

| 342 / 392 Series Card Edge Connector<br>Contact Bend Detail |                                                                                                                                    | ACAD REFERENCE NO. 342 ENG MASTER |             |          |          |
|-------------------------------------------------------------|------------------------------------------------------------------------------------------------------------------------------------|-----------------------------------|-------------|----------|----------|
|                                                             |                                                                                                                                    | DRAWN:                            | J.LEE       | DATE: OC | T. 06/09 |
|                                                             |                                                                                                                                    | CHECKED:                          |             | DATE:    |          |
| EDAC INC                                                    | ARE THE PROPERTY OF EDAC INC. AND SHALL NOT BE REPRODUCED, OR COPIED OR USED AS THE BASIS FOR THE MANUFACTURE OR SALE OF APPARATUS | SCALE:                            | NTS         | SHEET :  | 2 OF 3   |
| TORONTO, ONTARIO                                            |                                                                                                                                    | DRAWING                           | NUMBER      |          | ISSUE    |
| YOUR CONNECTION TO QUALITY & SERVICE                        |                                                                                                                                    | 3                                 | 42 Assembly |          | 1        |