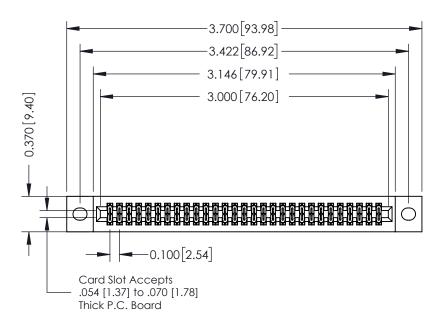

## **See Accompanying Pages for:**

- **Contact Bend Details**
- **Mounting Options**

| 342 / 392 Card Edge Connector |
|-------------------------------|
| Part Number: 342-058-544-202  |

YOUR CONNECTION TO QUALITY & SERVICE

| ACAD REFERENCE NO. 342 ENG MASTER |                  |  |  |  |  |
|-----------------------------------|------------------|--|--|--|--|
| DRAWN: J.LEE                      | DATE: OCT. 06/09 |  |  |  |  |
| CHECKED:                          | DATE:            |  |  |  |  |
| SCALE: NTS                        | SHEET 1 OF 3     |  |  |  |  |
| DRAWING NUMBER                    | ISSUE            |  |  |  |  |