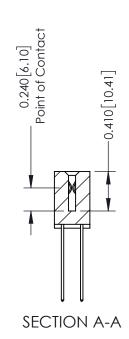

**Mounting Option** 

02-.128 (3.25) Wide Mounting Slots

**Contact Detail** 

THIS IS A C.A.D. GENERATED DRAWING 544-Wire Wrap .050x.025(1.27x0.64) - Tail LG=.760(19.30) DO NOT MAKE MANUAL REVISIONS TO MASTER. .100 [2.54] Contact Spacing x .200 [5.08] Row Spacing