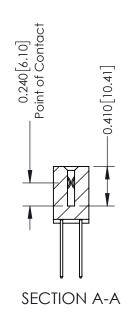

**Mounting Option** 

04-.156 (3.96) Dia. Mounting Holes

**Contact Detail** 

540-Wire Wrap .025 Sq.(0.64 Sq.) - Tail LG=.570(14.48) .100 [2.54] Contact Spacing x .200 [5.08] Row Spacing