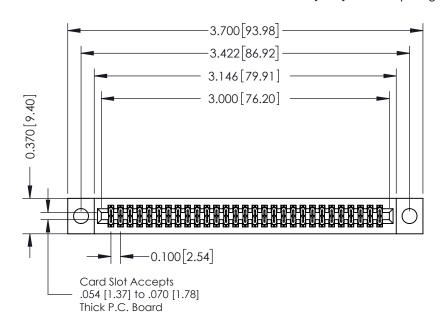

## **See Accompanying Pages for:**

- **Contact Bend Details**
- **Mounting Options**

342 / 392 Card Edge Connector Part Number: 342-058-540-204

YOUR CONNECTION TO QUALITY & SERVICE

342 ENG MASTER J.LEE DATE: OCT. 06/09 SHEET 1 OF 3

342 Assembly

THIS IS A C.A.D. GENERATED DRAWING DO NOT MAKE MANUAL REVISIONS TO MASTER. ISSUE NUMBER

ORIGINAL

1

| 342 / 392 Series Card Edge Connector<br>Contact Bend Detail |                                                                                                                                                                                                  | ACAD REFERENCE NO. 342 ENG MASTER |             |                  |        |
|-------------------------------------------------------------|--------------------------------------------------------------------------------------------------------------------------------------------------------------------------------------------------|-----------------------------------|-------------|------------------|--------|
|                                                             |                                                                                                                                                                                                  | DRAWN:                            | J.LEE       | DATE: OCT. 06/09 |        |
|                                                             |                                                                                                                                                                                                  | CHECKED:                          |             | DATE:            |        |
| TORONTO, ONTARIO                                            | THESE DRAWINGS AND SPECIFICATIONS ARE THE PROPERTY OF EDAC INC. AND SHALL NOT BE REPRODUCED, OR COPIED OR USED AS THE BASIS FOR THE MANUFACTURE OR SALE OF APPARATUS WITHOUT WRITTEN PERMISSION. | SCALE:                            | NTS         | SHEET :          | 2 OF 3 |
|                                                             |                                                                                                                                                                                                  | DRAWING                           | NUMBER      |                  | ISSUE  |
| YOUR CONNECTION TO QUALITY & SERVICE                        |                                                                                                                                                                                                  | 3                                 | 42 Assembly |                  | 1      |