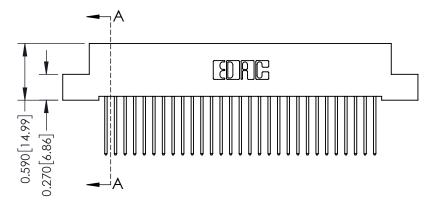

342 Assembly

THIS IS A C.A.D. GENERATED DRAWING DO NOT MAKE MANUAL REVISIONS TO MASTER. ISSUE NUMBER

ORIGINAL

1

| 342 / 392 Series Card Edge Connector<br>Contact Bend Detail |                                                                                                                                                                                                  | ACAD REFERENCE NO. 342 ENG MASTER |             |                  |        |
|-------------------------------------------------------------|--------------------------------------------------------------------------------------------------------------------------------------------------------------------------------------------------|-----------------------------------|-------------|------------------|--------|
|                                                             |                                                                                                                                                                                                  | DRAWN:                            | J.LEE       | DATE: OCT. 06/09 |        |
|                                                             |                                                                                                                                                                                                  | CHECKED:                          |             | DATE:            |        |
| TORONTO, ONTARIO                                            | THESE DRAWINGS AND SPECIFICATIONS ARE THE PROPERTY OF EDAC INC. AND SHALL NOT BE REPRODUCED, OR COPIED OR USED AS THE BASIS FOR THE MANUFACTURE OR SALE OF APPARATUS WITHOUT WRITTEN PERMISSION. | SCALE:                            | NTS         | SHEET :          | 2 OF 3 |
|                                                             |                                                                                                                                                                                                  | DRAWING                           | NUMBER      |                  | ISSUE  |
| YOUR CONNECTION TO QUALITY & SERVICE                        |                                                                                                                                                                                                  | 3                                 | 42 Assembly |                  | 1      |