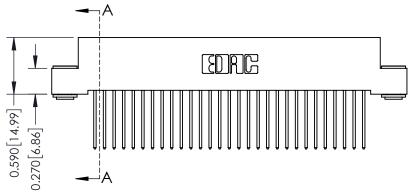

THIS IS A C.A.D. GENERATED DRAWING DO NOT MAKE MANUAL REVISIONS TO MASTER

ISSUE NUMBER

ORIGINAL

1

| 342 / 392 Card Edge Conne | ACAD REFERENCE NO. 342 ENG MASTER                                                                                                                                                               |                |                         |        |
|---------------------------|-------------------------------------------------------------------------------------------------------------------------------------------------------------------------------------------------|----------------|-------------------------|--------|
| Mounting Options          |                                                                                                                                                                                                 | DRAWN: J.LEE   | DATE: <b>OCT. 06/09</b> |        |
| Moorning Ophons           | CHECKED:                                                                                                                                                                                        | DATE:          |                         |        |
| TORONTO, ONTARIO CANADA   | THESE DRAWINGS AND SPECIFICATIONS ARE THE PROPERTY OF EDAC INC.,AND SHALL NOT BE REPRODUCED,OR COPIED OR USED AS THE BASIS FOR THE MANUFACTURE OR SALE OF APPARATUS WITHOUT WRITTEN PERMISSION. | SCALE: NTS     | SHEET :                 | 3 OF 3 |
|                           |                                                                                                                                                                                                 | DRAWING NUMBER | •                       | ISSUE  |
|                           |                                                                                                                                                                                                 | 342 Assembly   |                         | 1      |