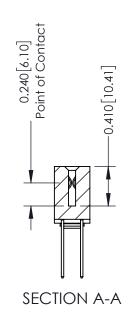

342 Assembly

THIS IS A C.A.D. GENERATED DRAWING DO NOT MAKE MANUAL REVISIONS TO MASTER. ISSUE NUMBER

ORIGINAL

1

| 342 / 392 Series Card Edge | ACAD REFERENCE NO. 342 ENG MASTER                                                                                                                                                               |          |             |                  |        |
|----------------------------|-------------------------------------------------------------------------------------------------------------------------------------------------------------------------------------------------|----------|-------------|------------------|--------|
| Contact Bend Detail        |                                                                                                                                                                                                 |          | J.LEE       | DATE: OCT. 06/09 |        |
| Confider bend Defail       |                                                                                                                                                                                                 | CHECKED: |             | DATE:            |        |
| TORONTO, ONTARIO           | THESE DRAWINGS AND SPECIFICATIONS ARE THE PROPERTY OF EDAC INC.,AND SHALL NOT BE REPRODUCED,OR COPIED OR USED AS THE BASIS FOR THE MANUFACTURE OR SALE OF APPARATUS WITHOUT WRITTEN PERMISSION. | SCALE:   | NTS         | SHEET :          | 2 OF 3 |
|                            |                                                                                                                                                                                                 | DRAWING  | NUMBER      |                  | ISSUE  |
|                            |                                                                                                                                                                                                 | 3        | 42 Assembly |                  | 1      |