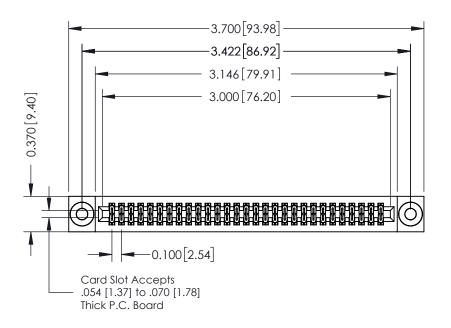

## **See Accompanying Pages for:**

- **Contact Bend Details**
- **Mounting Options**

342 / 392 Card Edge Connector Part Number: 342-058-540-203

YOUR CONNECTION TO QUALITY & SERVICE

|   | ACAD REFERENCE NO | . 342 ENG MASTER |  |  |
|---|-------------------|------------------|--|--|
|   | DRAWN: J.LEE      | DATE: OCT. 06/09 |  |  |
|   | CHECKED:          | DATE:            |  |  |
|   | SCALE: NTS        | SHEET 1 OF 3     |  |  |
| ) | DRAWING NUMBER    | ISSUE            |  |  |

342 Assembly

THIS IS A C.A.D. GENERATED DRAWING DO NOT MAKE MANUAL REVISIONS TO MASTER. ISSUE NUMBER

ORIGINAL

1

| 342 / 392 Series Card Edge | ACAD REFERENCE NO. 342 ENG MASTER                                                                                                                                                               |          |             |                  |        |
|----------------------------|-------------------------------------------------------------------------------------------------------------------------------------------------------------------------------------------------|----------|-------------|------------------|--------|
| Contact Bend Detail        |                                                                                                                                                                                                 |          | J.LEE       | DATE: OCT. 06/09 |        |
| Confider bend Defail       |                                                                                                                                                                                                 | CHECKED: |             | DATE:            |        |
| TORONTO, ONTARIO           | THESE DRAWINGS AND SPECIFICATIONS ARE THE PROPERTY OF EDAC INC.,AND SHALL NOT BE REPRODUCED,OR COPIED OR USED AS THE BASIS FOR THE MANUFACTURE OR SALE OF APPARATUS WITHOUT WRITTEN PERMISSION. | SCALE:   | NTS         | SHEET :          | 2 OF 3 |
|                            |                                                                                                                                                                                                 | DRAWING  | NUMBER      |                  | ISSUE  |
|                            |                                                                                                                                                                                                 | 3        | 42 Assembly |                  | 1      |