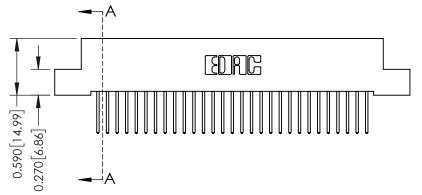

342 Assembly

THIS IS A C.A.D. GENERATED DRAWING DO NOT MAKE MANUAL REVISIONS TO MASTER. ISSUE NUMBER

ORIGINAL

1

| 342 / 392 Series Card Edge           | ACAD REFERENCE NO. 342 ENG MASTER                                                                                                                                                             |         |             |                  |        |
|--------------------------------------|-----------------------------------------------------------------------------------------------------------------------------------------------------------------------------------------------|---------|-------------|------------------|--------|
| Contact Bend Detail                  |                                                                                                                                                                                               |         | J.LEE       | DATE: OCT. 06/09 |        |
| Comaci bena Deraii                   | Confact bend Defail                                                                                                                                                                           |         |             | DATE:            |        |
| I A II II ORONIO, ONIARIO            | THESE DRAWINGS AND SPECIFICATIONS ARE THE PROPERTY OF EDAC INCAND SHALL NOT BE REPRODUCED,OR COPIED OR USED AS THE BASIS FOR THE MANUFACTURE OR SALE OF APPARATUS WITHOUT WRITTEN PERMISSION. | SCALE:  | NTS         | SHEET :          | 2 OF 3 |
|                                      |                                                                                                                                                                                               | DRAWING | NUMBER      |                  | ISSUE  |
| YOUR CONNECTION TO QUALITY & SERVICE |                                                                                                                                                                                               | 3       | 42 Assembly |                  | 1      |