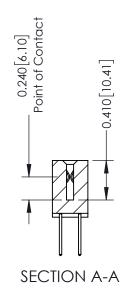

## **Contact Detail**

523-P.C. Tail .025 Sq.(0.64 Sq.) - Tail LG=.400(10.16) .100 [2.54] Contact Spacing x .200 [5.08] Row Spacing

342 Assembly

THIS IS A C.A.D. GENERATED DRAWING DO NOT MAKE MANUAL REVISIONS TO MASTER. ISSUE NUMBER

ORIGINAL

1

| 342 / 392 Series Card Edge           | ACAD REFERENCE NO. 342 ENG MASTER                                                                                                                                                             |         |             |                  |        |
|--------------------------------------|-----------------------------------------------------------------------------------------------------------------------------------------------------------------------------------------------|---------|-------------|------------------|--------|
| Contact Bend Detail                  |                                                                                                                                                                                               |         | J.LEE       | DATE: OCT. 06/09 |        |
| Comaci bena Deraii                   | Confact bend Defail                                                                                                                                                                           |         |             | DATE:            |        |
| I A II II ORONIO, ONIARIO            | THESE DRAWINGS AND SPECIFICATIONS ARE THE PROPERTY OF EDAC INCAND SHALL NOT BE REPRODUCED,OR COPIED OR USED AS THE BASIS FOR THE MANUFACTURE OR SALE OF APPARATUS WITHOUT WRITTEN PERMISSION. | SCALE:  | NTS         | SHEET :          | 2 OF 3 |
|                                      |                                                                                                                                                                                               | DRAWING | NUMBER      |                  | ISSUE  |
| YOUR CONNECTION TO QUALITY & SERVICE |                                                                                                                                                                                               | 3       | 42 Assembly |                  | 1      |