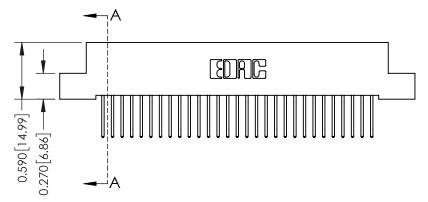

THIS IS A C.A.D. GENERATED DRAWING DO NOT MAKE MANUAL REVISIONS TO MASTER

ISSUE NUMBER

ORIGINAL

1

| 342 / 392 Card Edge Connector<br>Mounting Options |                                                                                                                                                                                               | ACAD REFERENCE NO. 342 ENG MASTER |                         |        |  |  |
|---------------------------------------------------|-----------------------------------------------------------------------------------------------------------------------------------------------------------------------------------------------|-----------------------------------|-------------------------|--------|--|--|
|                                                   |                                                                                                                                                                                               | DRAWN: J.LEE                      | DATE: <b>OCT. 06/09</b> |        |  |  |
|                                                   |                                                                                                                                                                                               | CHECKED:                          | DATE:                   |        |  |  |
| TORONTO, ONTARIO                                  | THESE DRAWINGS AND SPECIFICATIONS ARE THE PROPERTY OF EDAC INCAND SHALL NOT BE REPRODUCED,OR COPIED OR USED AS THE BASIS FOR THE MANUFACTURE OR SALE OF APPARATUS WITHOUT WRITTEN PERMISSION. | SCALE: NTS                        | SHEET :                 | 3 OF 3 |  |  |
|                                                   |                                                                                                                                                                                               | DRAWING NUMBER                    | •                       | ISSUE  |  |  |
| YOUR CONNECTION TO QUALITY & SERVICE              |                                                                                                                                                                                               | 342 Assembly                      |                         | 1      |  |  |