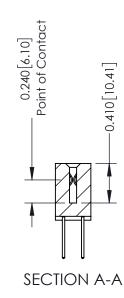

THIS IS A C.A.D. GENERATED DRAWING DO NOT MAKE MANUAL REVISIONS TO MASTER. ISSUE NUMBER

ORIGINAL

1

| 342 / 392 Series Card Edge Connector<br>Contact Bend Detail |                                                                                                                                                                                                  | ACAD REFERENCE NO. 342 ENG MASTER |             |                  |        |
|-------------------------------------------------------------|--------------------------------------------------------------------------------------------------------------------------------------------------------------------------------------------------|-----------------------------------|-------------|------------------|--------|
|                                                             |                                                                                                                                                                                                  | DRAWN:                            | J.LEE       | DATE: OCT. 06/09 |        |
|                                                             |                                                                                                                                                                                                  | CHECKED:                          |             | DATE:            |        |
| TORONTO, ONTARIO                                            | THESE DRAWINGS AND SPECIFICATIONS ARE THE PROPERTY OF EDAC INC. AND SHALL NOT BE REPRODUCED, OR COPIED OR USED AS THE BASIS FOR THE MANUFACTURE OR SALE OF APPARATUS WITHOUT WRITTEN PERMISSION. | SCALE:                            | NTS         | SHEET :          | 2 OF 3 |
|                                                             |                                                                                                                                                                                                  | DRAWING                           | NUMBER      |                  | ISSUE  |
| YOUR CONNECTION TO QUALITY & SERVICE                        |                                                                                                                                                                                                  | 3                                 | 42 Assembly |                  | 1      |