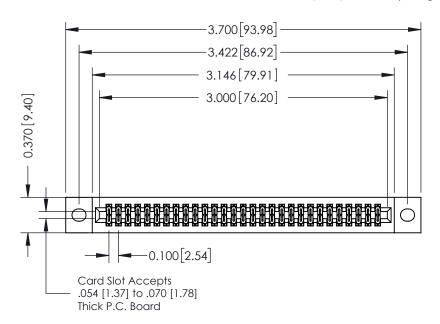

**Mounting Option** 

02-.128 (3.25) Wide Mounting Slots

**Contact Detail** 

523-P.C. Tail .025 Sq.(0.64 Sq.) - Tail LG=.400(10.16) .100 [2.54] Contact Spacing x .200 [5.08] Row Spacing

**See Accompanying Pages for:** 

- **Contact Bend Details**
- **Mounting Options**

342 / 392 Card Edge Connector Part Number: 342-058-523-202

YOUR CONNECTION TO QUALITY & SERVICE

342 ENG MASTER J.LEE DATE: OCT. 06/09 SHEET 1 OF 3

342 Assembly